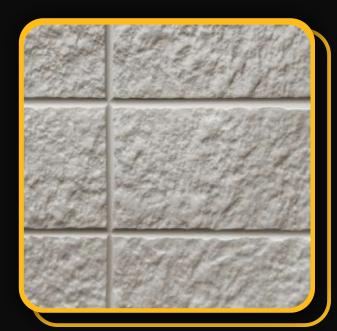

# customrock

FORMLINER

## www.customrock.com

Custom Rock Formliner 800.637,2447



## Pattern #5001

8" x 16" Split Face Stacked Bond



2'x 2' Picture Area

## **V-Lite Plastic Formliner**



### Materials

STY - Polystyrene (White) - Single Use ABS (Gray) - Up to 10 Reuses



### Care and Handling

Keep out of the sunlight and cover when not in use.
Keep away from steam, acids, and certain fuels
For further instructions refer to application guide



### **Thermal Expansion**

Approximately 1/16" per every 10°F change in material temperature.



### Note

Pattern may require additional backing. We recommend a mockup pour simulating actual job conditions.

Refer to Application Guide.

### **SECTION VIEW**



### **ELEVATION VIEW**



# customrock

# www.customrock.com

Custom Rock Formliner 800.637.2447



FORMLINER

Number of Modules:

**Pattern Modules** 

**MATCHING:** 

Find to End
Top to Bottom
Does Not Match

**ADDI