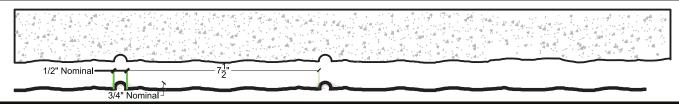

# customrock

FORMLINER

## www.customrock.com

Custom Rock Formliner 800.637,2447



## Pattern #5001

8" x 16" Split Face Stacked Bond



2'x 2' Picture Area

## **V-Lite Plastic Formliner**



### Materials

STY - Polystyrene (White) - Single Use ABS (Gray) - Up to 10 Reuses



### Care and Handling

Keep out of the sunlight and cover when not in use.
Keep away from steam, acids, and certain fuels
For further instructions refer to application guide



### **Thermal Expansion**

Approximately 1/16" per every 10°F change in material temperature.



### Note

Pattern may require additional backing. We recommend a mockup pour simulating actual job conditions.

Refer to Application Guide.

### **SECTION VIEW**



### **ELEVATION VIEW**



# customrock

# www.customrock.com

Custom Rock Formliner 800.637.2447



FORMLINER

Number of Modules:

**Pattern Modules** 

**MATCHING:** 

Find to End
Top to Bottom
Does Not Match

**ADDITIONAL BACKING REQUIRED:** 

Yes No Maybe **ROTATE 180 DEGREES:** 



**STAGGERED PATTERN:**