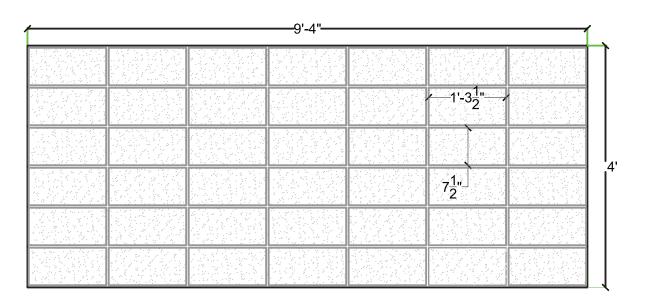

# customrock

FORMLINER

## www.customrock.com

Custom Rock Formliner 800.637,2447



## Pattern #5001

8" x 16" Split Face Stacked Bond



2'x 2' Picture Area

## **V-Lite Plastic Formliner**



### Materials

STY - Polystyrene (White) - Single Use ABS (Gray) - Up to 10 Reuses



### Care and Handling

Keep out of the sunlight and cover when not in use.
Keep away from steam, acids, and certain fuels
For further instructions refer to application guide



### **Thermal Expansion**

Approximately 1/16" per every 10°F change in material temperature.



### Note

Pattern may require additional backing. We recommend a mockup pour simulating actual job conditions.

Refer to Application Guide.

### **SECTION VIEW**



### **ELEVATION VIEW**



# customrock

# www.customrock.com

Custom Rock Formliner 800.637.2447



FORMLINER

Number of Modules:

**Pattern Modules** 

**MATCHING:** 

Find to End
Top to Bottom
Does Not Match

**ADDITIONAL BACKING REQUIRED:** 

Yes No Maybe **ROTATE 180 DEGREES:** 



**STAGGERED PATTERN:**