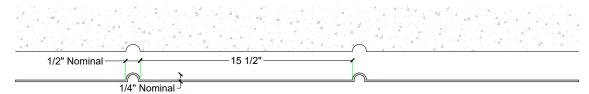

# customrock

FORMLINER

## www.customrock.com

Custom Rock Formliner 800.637,2447



## Pattern #5002

8" x 16" Smooth Face Block



2'x 2' Picture Area

## **V-Lite Plastic Formliner**



#### Materials

STY - Polystyrene (White) - Single Use ABS (Gray) - Up to 10 Reuses



#### Care and Handling

Keep out of the sunlight and cover when not in use.
Keep away from steam, acids, and certain fuels
For further instructions refer to application guide



## **Thermal Expansion**

Approximately 1/16" per every 10°F change in material temperature.



#### Note

Pattern may require additional backing. We recommend a mockup pour simulating actual job conditions.

Refer to Application Guide.

#### **SECTION VIEW**



#### **ELEVATION VIEW**



# customrock

# www.customrock.com

Custom Rock Formliner 800.637.2447



FORMLINER

Number of Modules: 1

**Pattern Modules** 





**ADDITIONAL BACKING REQUIRED:** 



### **ROTATE 180 DEGREES:**



## **STAGGERED PATTERN:**