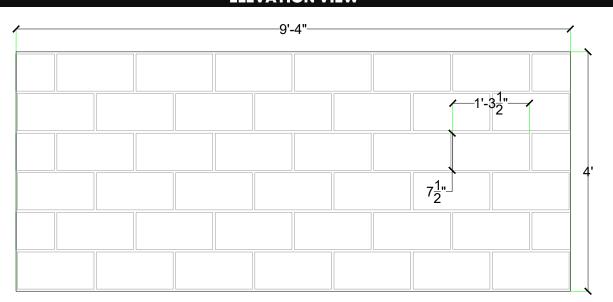

# customrock

FORMLINER

## www.customrock.com

Custom Rock Formliner 800.637,2447



## Pattern #5002

8" x 16" Smooth Face Block



2'x 2' Picture Area

## **V-Lite Plastic Formliner**



#### Materials

STY - Polystyrene (White) - Single Use ABS (Gray) - Up to 10 Reuses



#### Care and Handling

Keep out of the sunlight and cover when not in use.
Keep away from steam, acids, and certain fuels
For further instructions refer to application guide



## **Thermal Expansion**

Approximately 1/16" per every 10°F change in material temperature.



#### Note

Pattern may require additional backing. We recommend a mockup pour simulating actual job conditions.

Refer to Application Guide.

#### **SECTION VIEW**



#### **ELEVATION VIEW**



# customrock

# www.customrock.com

Custom Rock Formliner 800.637.2447



FORMLINER

Number of Modules: 1

**Pattern Modules** 





**ADDITIONAL BACKING REQUIRED:** 



### **ROTATE 180 DEGREES:**



## **STAGGERED PATTERN:**