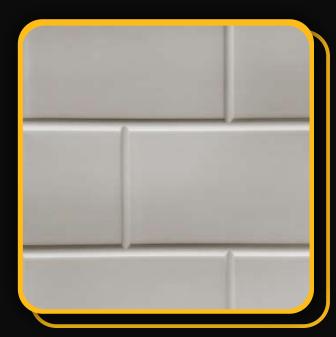

# customrock

FORMLINER

## www.customrock.com

Custom Rock Formliner 800.637,2447



## Pattern #5002

8" x 16" Smooth Face Block



2'x 2' Picture Area

## **V-Lite Plastic Formliner**



#### Materials

STY - Polystyrene (White) - Single Use ABS (Gray) - Up to 10 Reuses



#### Care and Handling

Keep out of the sunlight and cover when not in use.
Keep away from steam, acids, and certain fuels
For further instructions refer to application guide



## **Thermal Expansion**

Approximately 1/16" per every 10°F change in material temperature.



#### Note

Pattern may require additional backing. We recommend a mockup pour simulating actual job conditions.

Refer to Application Guide.

#### **SECTION VIEW**



#### **ELEVATION VIEW**



# customrock

# www.customrock.com

Custom Rock Formliner 800.637.2447



FORMLINER

Number of Modules: 1

**Pattern Modules** 





**ADDITIONAL BACKING REQUIRED:** 



### **ROTATE 180