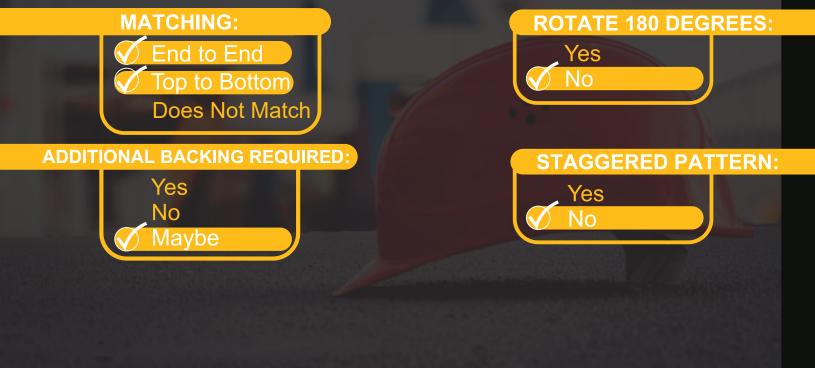

#### Note

Pattern may require additional backing. We recommend a mockup pour simulating actual job conditions.