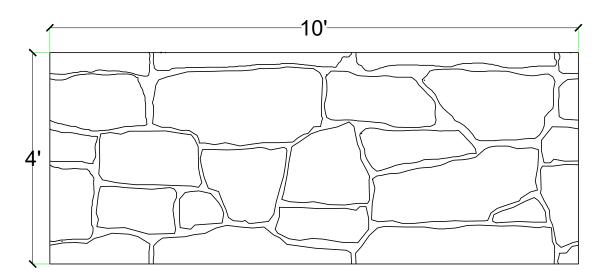

# customrock

FORMLINER

**Pattern #2021** 

Montana Random Flagstone

# www.customrock.com

Custom Rock Formliner 800.637.2447

2'x 2' Picture Area