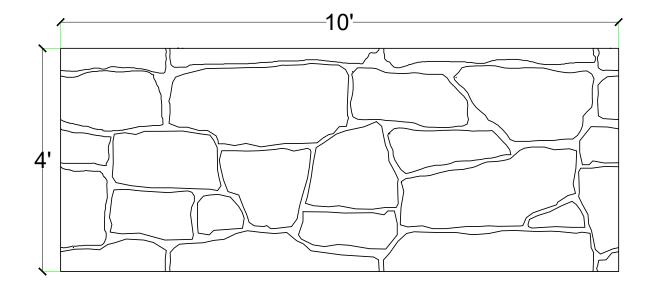

# customrock

FORMLINER

**Pattern #2021** 

Montana Random Flagstone

# www.customrock.com

Custom Rock Formliner 800.637.2447

2'x 2' Picture Area