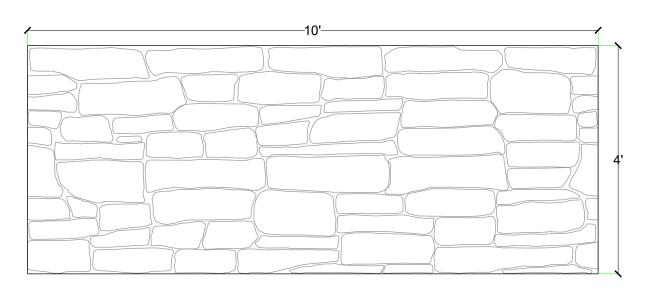

# customrock

**FORMLINER** 

# www.customrock.com

Custom Rock Formliner 800.637.2447



## Pattern #2211

Drystack



2'x 2' Picture Area

## **V-Lite Plastic Formliner**



#### Materials

STY - Polystyrene (White) - Single Use ABS (Gray) - Up to 10 Reuses



### Care and Handling

Keep out of the sunlight and cover when not in use.
Keep away from steam, acids, and certain fuels
For further instructions refer to application guide



## **Thermal Expansion**

Approximately 1/16" per every 10°F change in material temperature.



#### Note

Pattern may require additional backing. We recommend a mockup pour simulating actual job conditions.

Refer to Application Guide

#### **SECTION VIEW**



#### **ELEVATION VIEW**



# customrock

# www.customrock.com

Custom Rock Formliner 800.637.2447



FORMLINER

Number of Modules:

**Pattern Modules** 





**ADDITIONAL BACKING REQUIRED:** 



### **ROTATE 180 DEGREES:**



## **STAGGERED PATTERN:**