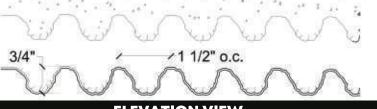

## **Pattern #3020** 3/4" Ribbed Rope

### **SECTION VIEW**

### **ELEVATION VIEW**

| <u>·</u> 10' |  |     |
|--------------|--|-----|
|              |  |     |
|              |  |     |
|              |  |     |
|              |  | _   |
|              |  | ~~~ |
|              |  |     |
|              |  | _   |
|              |  |     |
|              |  |     |
|              |  |     |
|              |  | 777 |
|              |  |     |
|              |  |     |
|              |  |     |
|              |  | 772 |
|              |  |     |
|              |  |     |
|              |  | 772 |
|              |  | 772 |
|              |  | 772 |
|              |  | 772 |
|              |  | 772 |
|              |  | 772 |
|              |  | 772 |
|              |  | 772 |
|              |  | 772 |
|              |  | 777 |
|              |  | 222 |
|              |  | 222 |
|              |  |     |
|              |  | 222 |