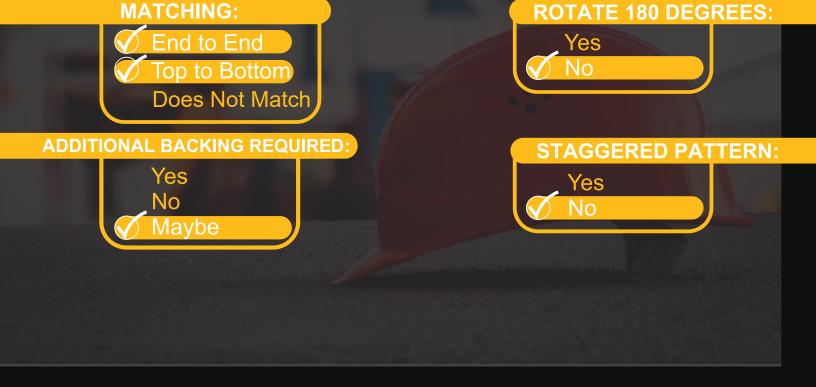

### Note

Pattern may require additional backing. We recommend a mockup pour simulating actual job conditions. Refer to Application Guide