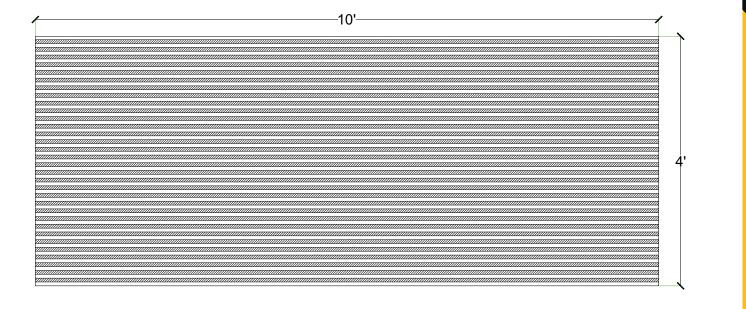

### **ELEVATION VIEW**

| <u>·</u> 10' |  |     |
|--------------|--|-----|
|              |  |     |
|              |  |     |
|              |  |     |
|              |  | _   |
|              |  | ~~~ |
|              |  |     |
|              |  | _   |
|              |  |     |
|              |  |     |
|              |  |     |
|              |  | 777 |
|              |  |     |
|              |  |     |
|              |  |     |
|              |  | 772 |
|              |  |     |
|              |  |     |
|              |  | 772 |
|              |  | 772 |
|              |  | 772 |
|              |  | 772 |
|              |  | 772 |
|              |  | 772 |
|              |  | 772 |
|              |  | 772 |
|              |  | 772 |
|              |  | 777 |
|              |  | 222 |
|              |  | 222 |
|              |  |     |
|              |  | 222 |

# CUSCOMPTICAL WWW.CUSCOMPTICAL Custom Rock Formliner 800.637.2447 FORMLINER Number of Modules: 1