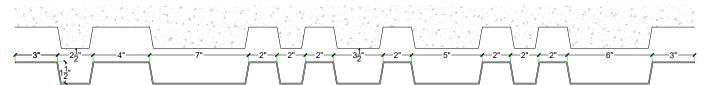

# customrock

**FORMLINER** 

# www.customrock.com

Custom Rock Formliner 800.637,2447



## Pattern #4018

Random Vertical Rustication



2'x 2' Picture Area

# **V-Lite Plastic Formliner**



#### Materials

STY - Polystyrene (White) - Single Use ABS (Gray) - Up to 10 Reuses



### Care and Handling

cover when not in use.
Keep away from steam, acids, and certain fuels
For further instructions refer to application guide



## **Thermal Expansion**

Approximately 1/16" per every 10°F change in material temperature.



#### Note

Pattern may require additional backing. We recommend a mockup pour simulating actual job conditions.

Refer to Application Guide.

#### **SECTION VIEW**



#### **ELEVATION VIEW**



# customrock

# www.customrock.com

Custom Rock Formliner 800.637.2447



**FORMLINER** 

Number of Modules: 1

**Pattern Modules** 

## **MATCHING:**



**ADDITIONAL BACKING REQUIRED:** 



## **ROTATE 180 DEGREES:**



## **STAGGERED PATTERN:**