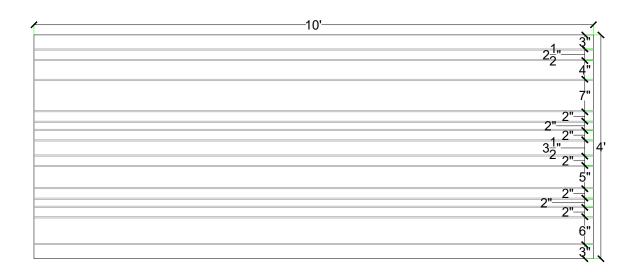

# customrock

**FORMLINER** 

# www.customrock.com

Custom Rock Formliner 800.637,2447



## Pattern #4018

Random Vertical Rustication



2'x 2' Picture Area

# **V-Lite Plastic Formliner**



#### Materials

STY - Polystyrene (White) - Single Use ABS (Gray) - Up to 10 Reuses



### Care and Handling

cover when not in use.
Keep away from steam, acids, and certain fuels
For further instructions refer to application guide



## **Thermal Expansion**

Approximately 1/16" per every 10°F change in material temperature.



#### Note

Pattern may require additional backing. We recommend a mockup pour simulating actual job conditions.

Refer to Application Guide.

#### **SECTION VIEW**



#### **ELEVATION VIEW**



# customrock

# www.customrock.com

Custom Rock Formliner 800.637.2447



**FORMLINER** 

Number of Modules: 1

**Pattern Modules** 

## **MATCHING:**



**ADDITIONAL BACKING REQUIRED:** 



## **ROTATE 180 DEGREES:**



## **STAGGERED PATTERN:**