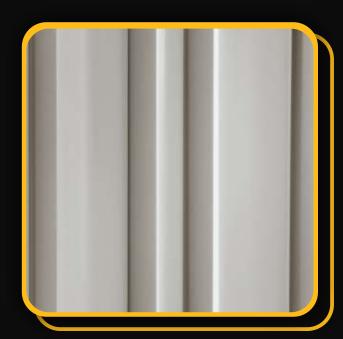

# customrock

**FORMLINER** 

# www.customrock.com

Custom Rock Formliner 800.637,2447



## Pattern #4018

Random Vertical Rustication



2'x 2' Picture Area

# **V-Lite Plastic Formliner**



#### Materials

STY - Polystyrene (White) - Single Use ABS (Gray) - Up to 10 Reuses



### Care and Handling

cover when not in use.
Keep away from steam, acids, and certain fuels
For further instructions refer to application guide



## **Thermal Expansion**

Approximately 1/16" per every 10°F change in material temperature.



#### Note

Pattern may require additional backing. We recommend a mockup pour simulating actual job conditions.

Refer to Application Guide.

#### **SECTION VIEW**



#### **ELEVATION VIEW**



# customrock

# www.customrock.com

Custom Rock Formliner 800.637.2447



**FORMLINER** 

Number of Modules: 1

**Pattern Modules** 

## **MATCHING:**



**ADDITIONAL BACKING REQUIRED:** 



## **ROTATE 180 DEGREES:**