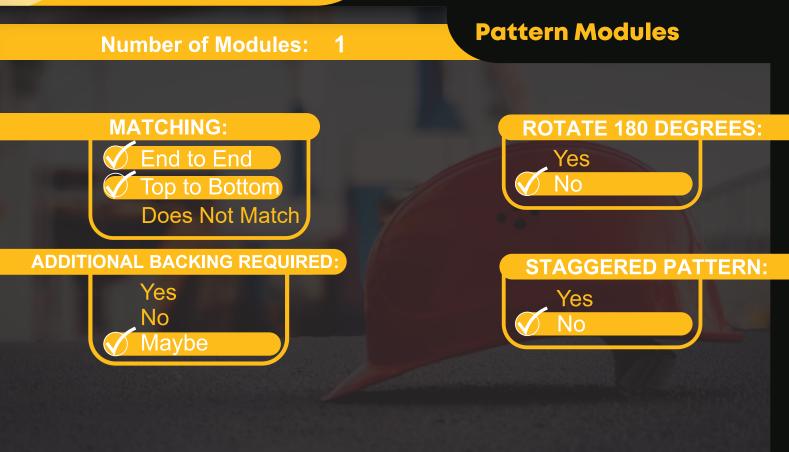

### **Pattern #4023**

1" Deep Rib (4" OC Rib, 1-1/2" Peak, 1-1/2" Valley)

2'x 2' Picture Area

### Note

Pattern may require additional backing. We recommend a mockup pour simulating actual job conditions. Refer to Application Guide