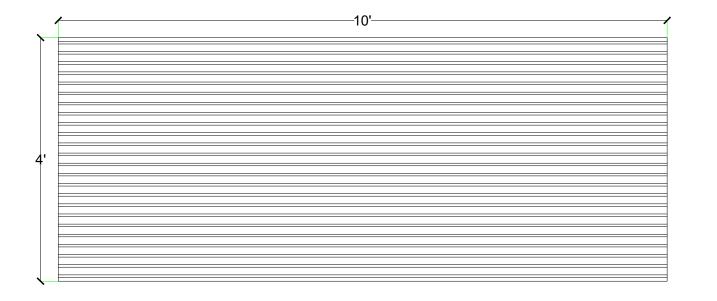

C Rib, 1-1/2" Peak, 1-1/2" Valley)



2'x 2' Picture Area

## www.customrock.com

Custom Rock Formliner 800.637.2447



# **V-Lite Plastic Fomliner**

### **Materials**

STY - Polystyrene (White) - Single Use ABS (Gray) - Up to 10 Reuses

### **Care and Handling**

Keep out of the sunlight and cover when not in use. Keep away from steam, acids, and certain fuels For further instructions refer to application guide

### **Thermal Expansion**

Approximately 1/16" per every 10°F change in material temperature.

### Note

Pattern may require additional backing. We recommend a mockup pour simulating actual job conditions. Refer to Application Guide

#### **SECTION VIEW**

### **ELEVATION VIEW**

4'

 -10'

 4'

#### www.customrock.com customrock Custom Rock Formliner 800.637.2447 FORMLINER