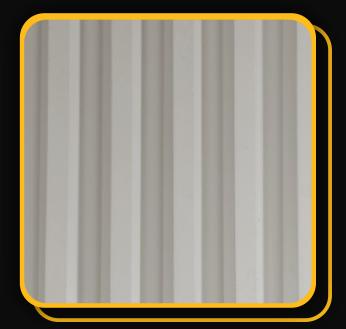

### **Pattern #4023**

1" Deep Rib (4" OC Rib, 1-1/2" Peak, 1-1/2" Valley)

2'x 2' Picture Area

### **Materials**

STY - Polystyrene (White) - Single Use ABS (Gray) - Up to 10 Reuses