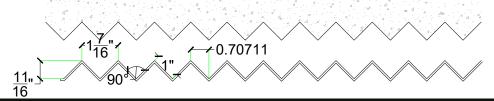

# **Pattern #4025**

11/16" Saw Tooth 1 7/16" oc

### **SECTION VIEW**

### **ELEVATION VIEW**