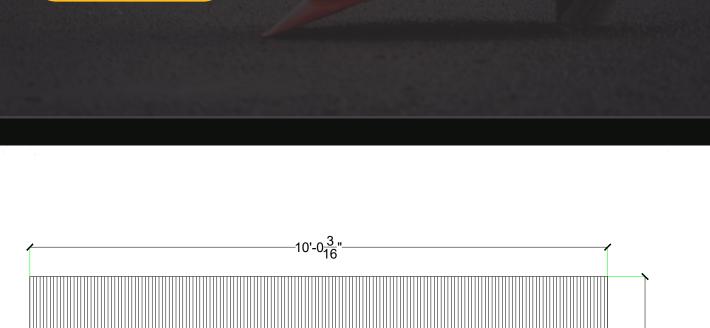

rock.com

Custom Rock Formliner 800.637.2447



# **Pattern #4025**

11/16" Saw Tooth 1 7/16" oc



### **Materials**

STY - Polystyrene (White) - Single Use ABS (Gray) - Up to 10 Reuses

### **Care and Handling**

Keep out of the sunlight and cover when not in use. Keep away from steam, acids, and certain fuels For further instructions refer to application guide



Approximately 1/16" per every 10°F change in material temperature.

### Note

Pattern may require additional backing. We recommend a mockup pour simulating actual job conditions. Refer to Application Guide

### **SECTION VIEW**



### **ELEVATION VIEW**



# CUSCOMPTICAL Summarized and the state of the state

No

Yes

No

**STAGGERED PATTERN:** 

Top to Bottom

ADDITIONAL BACKING REQUIRED:

Yes

No

Maybe

**Does Not Match** 



customrock FORMLINER