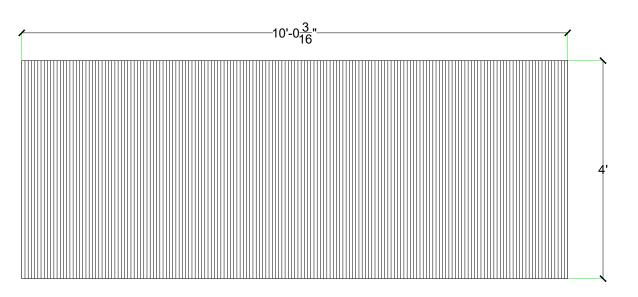

# customrock

FORMLINER

## www.customrock.com

Custom Rock Formliner 800.637.2447



# **Pattern #4025**

11/16" Saw Tooth 1 7/16" oc



### **Materials**

STY - Polystyrene (White) - Single Use ABS (Gray) - Up to 10 Reuses

### **Care and Handling**

Keep out of the sunlight and cover when not in use. Keep away from steam, acids, and certain fuels For further instructions refer to application guide



Approximately 1/16" per every 10°F change in material temperature.

### Note

Pattern may require additional backing. We recommend a mockup pour simulating actual job conditions. Refer to Application Guide

### **SECTION VIEW**



### **ELEVATION VIEW**



# CUSCOMPTICAL Summarized and the state of the state

No

Yes

No

**STAGGERED PATTERN:** 

Top to Bottom

ADDITIONAL BACKING REQUIRED:

Yes

No

Maybe

**Does Not Match** 



customrock FORMLINER