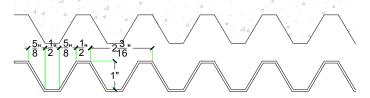

# customrock

FORMLINER

## www.customrock.com

Custom Rock Formliner 800.637,2447



## Pattern #4027

Fluted Rib - 1" Deep 2.187" oc



## **V-Lite Plastic Fomliner**



#### Materials

STY - Polystyrene (White) - Single Use ABS (Gray) - Up to 10 Reuses



#### Care and Handling

keep out of the sunlight and cover when not in use.
Keep away from steam, acids, and certain fuels
For further instructions refer to application guide



## **Thermal Expansion**

Approximately 1/16" per every 10°F change in material temperature.



#### Note

Pattern may require additional backing. We recommend a mockup pour simulating actual job conditions.

Refer to Application Guide.

#### **SECTION VIEW**



#### **ELEVATION VIEW**



# customrock

# www.customrock.com

Custom Rock Formliner 800.637.2447



**FORMLINER** 

Number of Modules: 1

**Pattern Modules** 

## **MATCHING:**



## **BACKING REQUIRE: D:**



### **ROTATE 180 DEGREES:**



## **STAGGERED PATTERN:**