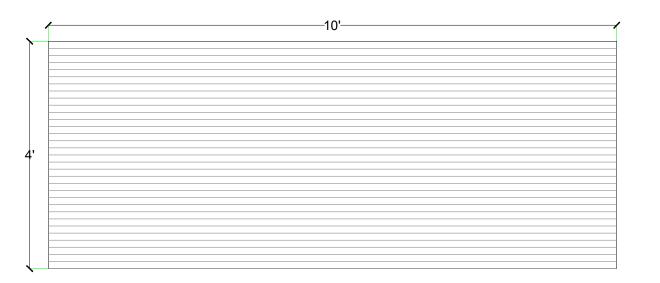

# customrock

FORMLINER

# www.customrock.com

Custom Rock Formliner 800.637.2447



## **Pattern #4033** .75 V Groove 1 1/2" oc



2'x 2' Picture Area

# **V-Lite Plastic Fomliner**

## **Materials**

STY - Polystyrene (White) - Single Use ABS (Gray) - Up to 10 Reuses

## **Care and Handling**

Keep out of the sunlight and cover when not in use. Keep away from steam, acids, and certain fuels For further instructions refer to application guide



#### Thermal Expansion Approximately 1/16" per every

10°F change in material temperature.

#### Note

Pattern may require additional backing. We recommend a mockup pour simulating actual job conditions. Refer to Application Guide

#### **SECTION VIEW**



### **ELEVATION VIEW**



# CUSTOMPOCK WWW.CUSTOMPOCK.COM FORMLINER Custom Rock Formliner 800.637.2447