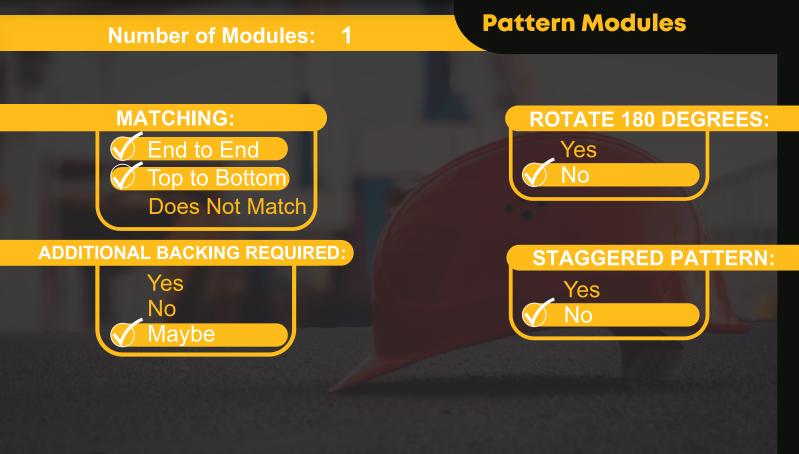

#### Note

Pattern may require additional backing. We recommend a mockup pour simulating actual job conditions. Refer to Application Guide