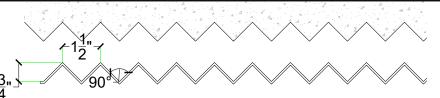

## **Pattern #4033** .75 V Groove 1 1/2" oc

2'x 2' Picture Area

#### **SECTION VIEW**