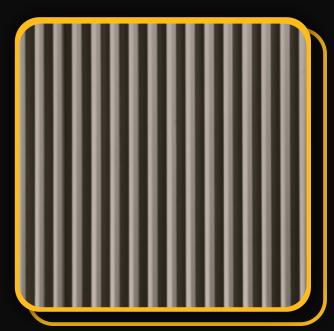

# customrock

FORMLINER

# www.customrock.com

Custom Rock Formliner 800.637.2447



## **Pattern #4033** .75 V Groove 1 1/2" oc



2'x 2' Picture Area

# **V-Lite Plastic Fomliner**

## **Materials**

STY - Polystyrene (White) - Single Use ABS (Gray) - Up to 10 Reuses

## **Care and Handling**

Keep out of the sunlight and cover when not in use. Keep away from steam, acids, and certain fuels For further instructions refer to application guide



#### Thermal Expansion Approximately 1/16" per every

10°F change in material temperature.

#### Note

Pattern may require additional backing. We recommend a mockup pour simulating actual job conditions. Refer to Application Guide

#### **SECTION VIEW**



### **ELEVATION VIEW**



# CUSTOMPOCK WWW.CUSTOMPOCK.COM FORMLINER Custom Rock Formliner 800.637.2447