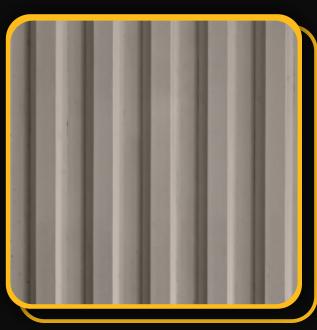

## Custom code Custom Rock Formliner 800,637,2447 Pottern #4034 Custom Rock Formliner 800,637,2447 C' Deep Rib (6" oc, 2" Peak, 2" Valley) Velice Plastic Foomliner Materials Str - Polystyrene (White) - Single Use (Gray) - Up to 10 Reuses