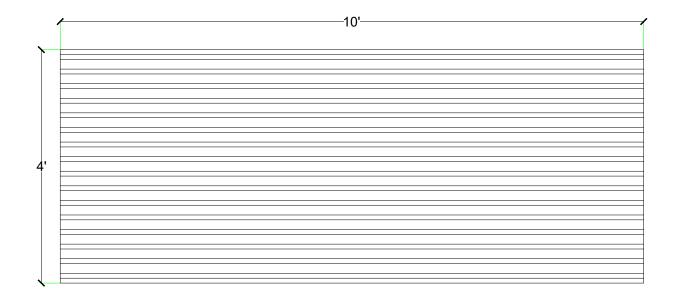

## Custom code Custom Rock Formliner 800,637,2447 Pottern #4034 Custom Rock Formliner 800,637,2447 C' Deep Rib (6" oc, 2" Peak, 2" Valley) Velice Plastic Foomliner Materials Str - Polystyrene (White) - Single Use (Gray) - Up to 10 Reuses

Keep out of the sunlight and cover when not in use. Keep away from steam, acids, and certain fuels For further instructions refer to application guide

## **Thermal Expansion**

Approximately 1/16" per every 10°F change in material temperature.

### Note

Pattern may require additional backing. We recommend a mockup pour simulating actual job conditions. Refer to Application Guide

### **SECTION VIEW**

ELEVATION VIEW

 10'

 4'



2'x 2' Picture Area

# <section-header><text><text><text><text><text><text><text><text>

Yes

No

Yes

No

Maybe