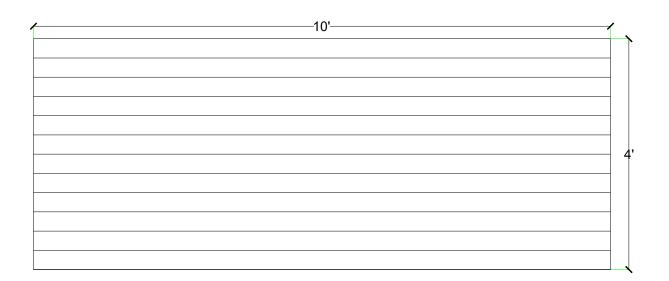

#### **ELEVATION VIEW**

| 10' |               |
|-----|---------------|
|     | $\rightarrow$ |
|     |               |
|     |               |
|     |               |
|     |               |
|     | 4'            |
|     |               |
|     |               |
|     |               |
|     |               |
|     |               |