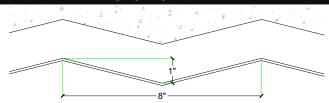

# customrock

FORMLINER

# www.customrock.com

Custom Rock Formliner 800.637.2447



# Pattern #4038

1" V Groove 8" oc



2'x 2' Picture Area

# **V-Lite Plastic Fomliner**



#### Materials

STY - Polystyrene (White) - Single Use ABS (Gray) - Up to 10 Reuses



### Care and Handling

keep out of the sunlight and cover when not in use.
Keep away from steam, acids, and certain fuels
For further instructions refer to application guide



## **Thermal Expansion**

Approximately 1/16" per every 10°F change in material temperature.



#### Note

Pattern may require additional backing. We recommend a mockup pour simulating actual job conditions.

Refer to Application Guide.

#### **SECTION VIEW**



#### **ELEVATION VIEW**

| 10' |               |
|-----|---------------|
|     | $\rightarrow$ |
|     |               |
|     |               |
|     |               |
|     |               |
|     | 4'            |
|     |               |
|     |               |
|     |               |
|     |               |
|     |               |

# customrock

# www.customrock.com

Custom Rock Formliner 800.637.2447



**FORMLINER** 

Number of Modules: 1

**Pattern Modules** 

## **MATCHING:**



**ADDITIONAL BACKING REQUIRED:** 



## **ROTATE 180 DEGREES:**



## **STAGGERED PATTERN:**