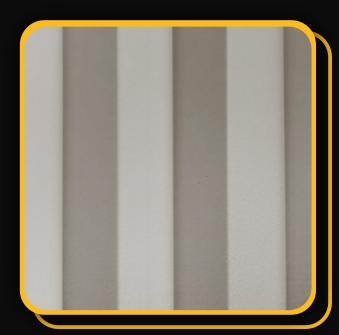

# customrock

FORMLINER

# www.customrock.com

Custom Rock Formliner 800.637.2447



# Pattern #4038

1" V Groove 8" oc



2'x 2' Picture Area

# **V-Lite Plastic Fomliner**



#### Materials

STY - Polystyrene (White) - Single Use ABS (Gray) - Up to 10 Reuses



### Care and Handling

keep out of the sunlight and cover when not in use.
Keep away from steam, acids, and certain fuels
For further instructions refer to application guide



## **Thermal Expansion**

Approximately 1/16" per every 10°F change in material temperature.



#### Note

Pattern may require additional backing. We recommend a mockup pour simulating actual job conditions.

Refer to Application Guide.

#### **SECTION VIEW**



#### **ELEVATION VIEW**

| 10' |               |
|-----|---------------|
|     | $\rightarrow$ |
|     |               |
|     |               |
|     |               |
|     |               |
|     | 4'            |