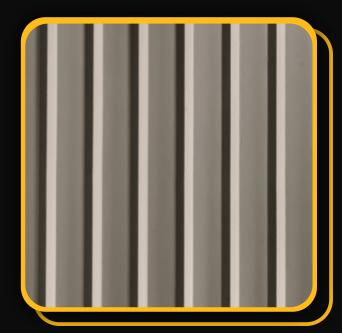

# customrock

**FORMLINER** 

# www.customrock.com

Custom Rock Formliner 800.637,2447



## Pattern #4045

3/4" V Groove 4" oc



2'x 2' Picture Area

## **V-Lite Plastic Fomliner**



#### Materials

STY - Polystyrene (White) - Single Use ABS (Gray) - Up to 10 Reuses



#### Care and Handling

Keep out of the sunlight and cover when not in use.
Keep away from steam, acids, and certain fuels
For further instructions refer to application guide



## **Thermal Expansion**

Approximately 1/16" per every 10°F change in material temperature.



#### Note

Pattern may require additional backing. We recommend a mockup pour simulating actual job conditions.

Refer to Application Guide.

#### **SECTION VIEW**



#### **ELEVATION VIEW**



# customrock

# www.customrock.com

Custom Rock Formliner 800.637.2447



**FORMLINER** 

Number of Modules: 1

**Pattern Modules** 





**ADDITIONAL BACKING REQUIRED:** 



### **ROTATE