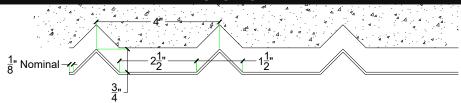

# customrock

**FORMLINER** 

# www.customrock.com

Custom Rock Formliner 800.637,2447



## Pattern #4045

3/4" V Groove 4" oc



2'x 2' Picture Area

## **V-Lite Plastic Fomliner**



#### Materials

STY - Polystyrene (White) - Single Use ABS (Gray) - Up to 10 Reuses



#### Care and Handling

Keep out of the sunlight and cover when not in use.
Keep away from steam, acids, and certain fuels
For further instructions refer to application guide



## **Thermal Expansion**

Approximately 1/16" per every 10°F change in material temperature.



#### Note

Pattern may require additional backing. We recommend a mockup pour simulating actual job conditions.

Refer to Application Guide.

#### **SECTION VIEW**



#### **ELEVATION VIEW**



# customrock

# www.customrock.com

Custom Rock Formliner 800.637.2447



**FORMLINER** 

Number of Modules: 1

**Pattern Modules** 





**ADDITIONAL BACKING REQUIRED:** 



### **ROTATE 180 DEGREES:**



## **STAGGERED PATTERN:**