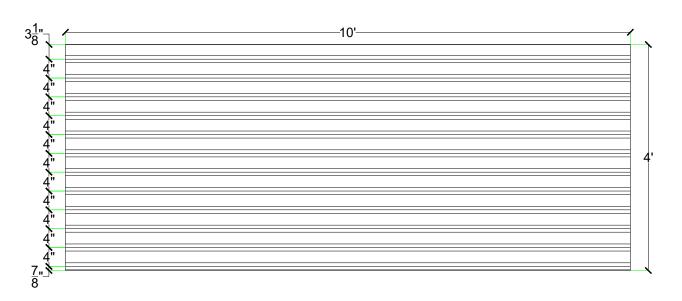

# customrock

**FORMLINER** 

# www.customrock.com

Custom Rock Formliner 800.637,2447



## Pattern #4045

3/4" V Groove 4" oc



2'x 2' Picture Area

## **V-Lite Plastic Fomliner**



#### Materials

STY - Polystyrene (White) - Single Use ABS (Gray) - Up to 10 Reuses



#### Care and Handling

Keep out of the sunlight and cover when not in use.
Keep away from steam, acids, and certain fuels
For further instructions refer to application guide



## **Thermal Expansion**

Approximately 1/16" per every 10°F change in material temperature.



#### Note

Pattern may require additional backing. We recommend a mockup pour simulating actual job conditions.

Refer to Application Guide.

#### **SECTION VIEW**



#### **ELEVATION VIEW**



# customrock

# www.customrock.com

Custom Rock Formliner 800.637.2447



**FORMLINER** 

Number of Modules: 1

**Pattern Modules** 





**ADDITIONAL BACKING REQUIRED:** 



### **ROTATE 180 DEGREES:**



## **STAGGERED PATTERN:**