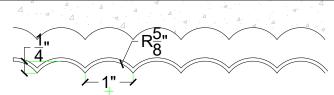

### Pattern #4055

1/4" Scallop 1" oc

### SECTION VIEW

#### **ELEVATION VIEW**