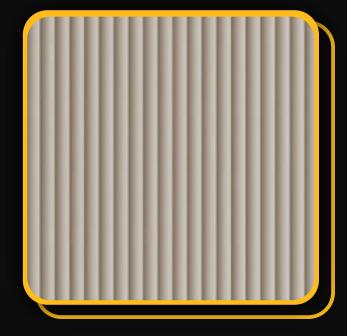

# customrock

**FORMLINER** 

# www.customrock.com

Custom Rock Formliner 800.637,2447



### Pattern #4055

1/4" Scallop 1" oc



## **V-Lite Plastic Fomliner**



#### Materials

STY - Polystyrene (White) - Single Use ABS (Gray) - Up to 10 Reuses



#### Care and Handling

keep out of the sunlight and cover when not in use. Keep away from steam, acids, and certain fuels For further instructions refer to application guide



### **Thermal Expansion**

Approximately 1/16" per every 10°F change in material temperature.



#### Note

Pattern may require additional backing. We recommend a mockup pour simulating actual job conditions.

Refer to Application Guide.

### SECTION VIEW



#### **ELEVATION VIEW**



# customrock

## www.customrock.com

Custom Rock Formliner 800.637.2447



**FORMLINER** 

Number of Modules: 1

**Pattern Modules** 





**ADDITIONAL BACKING REQUIRED:** 



### **ROTATE 180 DEGREES:**



### **