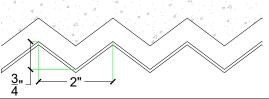

# customrock

FORMLINER

## **Pattern #4064** 3/4" Saw Tooth 2" oc

# www.customrock.com

Custom Rock Formliner 800.637.2447



# **V-Lite Plastic Formliner**

## **Materials**

STY - Polystyrene (White) - Single Use ABS (Gray) - Up to 10 Reuses

## **Care and Handling**

Keep out of the sunlight and cover when not in use. Keep away from steam, acids, and certain fuels For further instructions refer to application guide



#### Thermal Expansion Approximately 1/16" per every

Approximately 1/16 per every 10°F change in material temperature.

#### Note

Pattern may require additional backing. We recommend a mockup pour simulating actual job conditions. Refer to Application Guide

#### **SECTION VIEW**



## **ELEVATION VIEW**

# CUSTOMPOCK WWW.CUSTOMPOCK.COM FORMLINER Custom Rock Formliner 800.637.2447