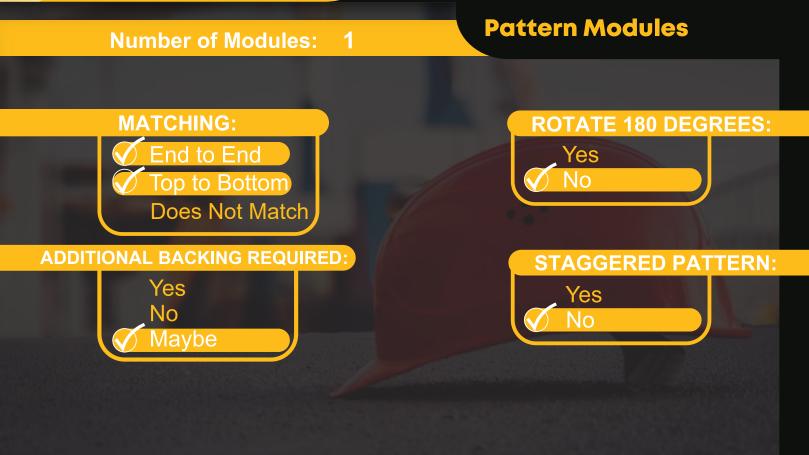

#### Note

Pattern may require additional backing. We recommend a mockup pour simulating actual job conditions. Refer to Application Guide