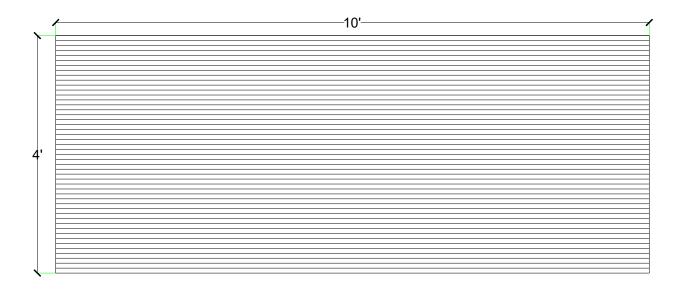

LINER

## **Pattern #4064** 3/4" Saw Tooth 2" oc

# www.customrock.com

Custom Rock Formliner 800.637.2447



# **V-Lite Plastic Formliner**

## **Materials**

STY - Polystyrene (White) - Single Use ABS (Gray) - Up to 10 Reuses

## **Care and Handling**

Keep out of the sunlight and cover when not in use. Keep away from steam, acids, and certain fuels For further instructions refer to application guide



#### Thermal Expansion Approximately 1/16" per every

Approximately 1/16 per every 10°F change in material temperature.

#### Note

Pattern may require additional backing. We recommend a mockup pour simulating actual job conditions. Refer to Application Guide

#### **SECTION VIEW**



## **ELEVATION VIEW**

# CUSTOMPOCK WWW.CUSTOMPOCK.COM FORMLINER Custom Rock Formliner 800.637.2447