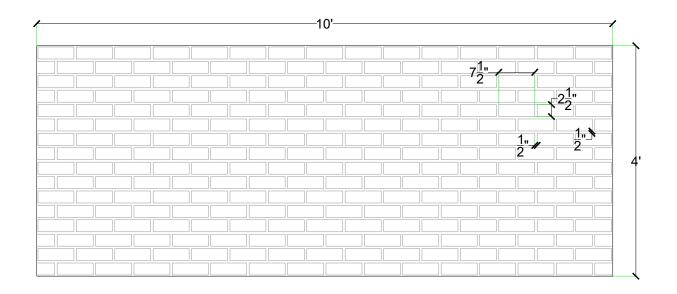

#### **ELEVATION VIEW**

# www.customrock.com

Custom Rock Formliner 800.637.2447

**FORMLINER** 

Number of Modules: 1

**Pattern Modules** 