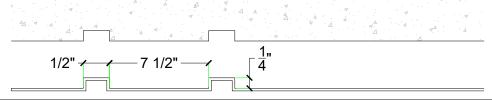

# customrock

FORMLINER

# www.customrock.com

Custom Rock Formliner 800.637,2447



## Pattern #5009

3" x 8" Smooth Brick (Square Mortar)



2'x 2' Picture Area

## **V-Lite Plastic Formliner**



#### Materials

STY - Polystyrene (White) - Single Use ABS (Gray) - Up to 10 Reuses



#### Care and Handling

Keep out of the sunlight and cover when not in use.
Keep away from steam, acids, and certain fuels
For further instructions refer to application guide



## **Thermal Expansion**

Approximately 1/16" per every 10°F change in material temperature.



#### Note

Pattern may require additional backing. We recommend a mockup pour simulating actual job conditions.

Refer to Application Guide.

#### **SECTION VIEW**



#### **ELEVATION VIEW**



# customrock

# www.customrock.com

Custom Rock Formliner 800.637.2447



**FORMLINER** 

Number of Modules: 1

**Pattern Modules** 

### **MATCHING:**



**ADDITIONAL BACKING REQUIRED:** 



### **ROTATE 180 DEGREES:**



## **STAGGERED PATTERN:**