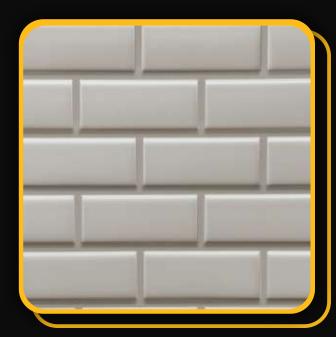

# customrock

FORMLINER

# www.customrock.com

Custom Rock Formliner 800.637,2447



## Pattern #5009

3" x 8" Smooth Brick (Square Mortar)



2'x 2' Picture Area

## **V-Lite Plastic Formliner**



#### Materials

STY - Polystyrene (White) - Single Use ABS (Gray) - Up to 10 Reuses



#### Care and Handling

Keep out of the sunlight and cover when not in use.
Keep away from steam, acids, and certain fuels
For further instructions refer to application guide



## **Thermal Expansion**

Approximately 1/16" per every 10°F change in material temperature.



#### Note

Pattern may require additional backing. We recommend a mockup pour simulating actual job conditions.

Refer to Application Guide.

#### **SECTION VIEW**



#### **ELEVATION VIEW**



# customrock

# www.customrock.com

Custom Rock Formliner 800.637.2447



**FORMLINER** 

Number of Modules: 1

**Pattern Modules** 

### **MATCHING:**



**ADDITIONAL BACKING REQUIRED:**