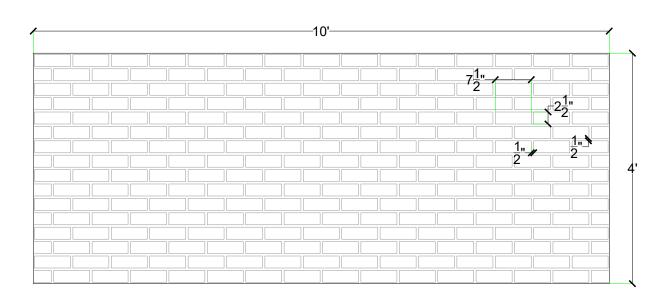

#### **ELEVATION VIEW**

# www.customrock.com

Custom Rock Formliner 800.637.2447

**FORMLINER** 

Number of Modules: 1

**Pattern Modules** 