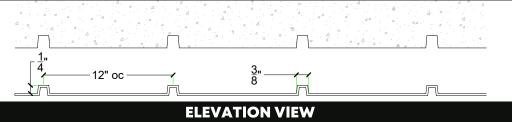

## customrock

FORMLINER

### Pattern #5010

4" x 12" Smooth Brick (off-center square mortar)



## www.customrock.com

Custom Rock Formliner 800.637.2447



## **V-Lite Plastic Formliner**

#### **Materials**

STY - Polystyrene (White) - Single Use ABS (Gray) - Up to 10 Reuses

#### **Care and Handling**

Keep out of the sunlight and cover when not in use. Keep away from steam, acids, and certain fuels For further instructions refer to application guide



#### Thermal Expansion Approximately 1/16" per every

Approximately 1/16 per every 10°F change in material temperature.

#### Note

Pattern may require additional backing. We recommend a mockup pour simulating actual job conditions. Refer to Application Guide.

#### **SECTION VIEW**





# CUSTOM Contract Www.customrock.com FORMLINER Custom Rock Formliner 800.637.2447 Number of Modules: 1