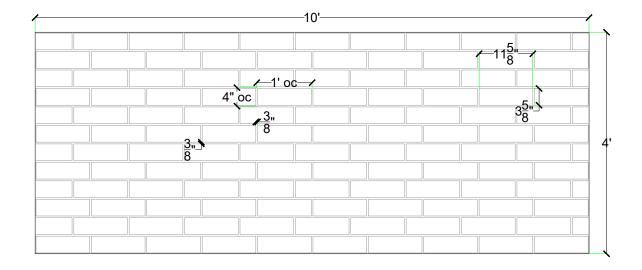

h Brick (off-center square mortar)



## www.customrock.com

Custom Rock Formliner 800.637.2447



## **V-Lite Plastic Formliner**

#### **Materials**

STY - Polystyrene (White) - Single Use ABS (Gray) - Up to 10 Reuses

#### **Care and Handling**

Keep out of the sunlight and cover when not in use. Keep away from steam, acids, and certain fuels For further instructions refer to application guide



#### Thermal Expansion Approximately 1/16" per every

Approximately 1/16 per every 10°F change in material temperature.

#### Note

Pattern may require additional backing. We recommend a mockup pour simulating actual job conditions. Refer to Application Guide.

#### **SECTION VIEW**





# CUSTOM Contract Www.customrock.com FORMLINER Custom Rock Formliner 800.637.2447 Number of Modules: 1