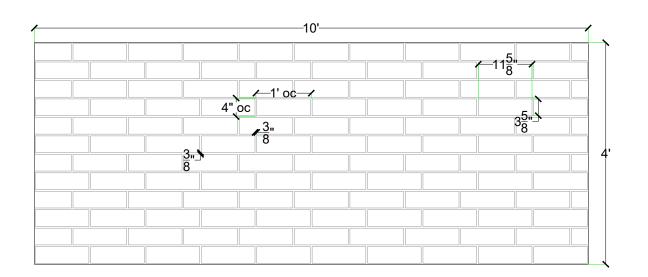

### Pattern #5010

4" x 12" Smooth Brick (off-center square mortar)

# CUSTOM Contract Www.customrock.com FORMLINER Custom Rock Formliner 800.637.2447 Number of Modules: 1