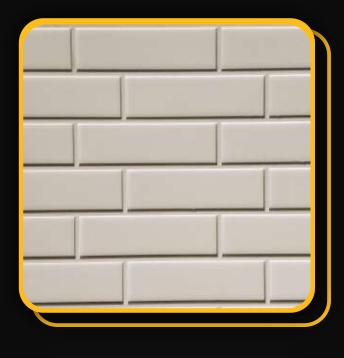

## customrock

FORMLINER

### Pattern #5010

4" x 12" Smooth Brick (off-center square mortar)



## www.customrock.com

Custom Rock Formliner 800.637.2447



## **V-Lite Plastic Formliner**

#### **Materials**

STY - Polystyrene (White) - Single Use ABS (Gray) - Up to 10 Reuses

#### **Care and Handling**

Keep out of the sunlight and cover when not in use. Keep away from steam, acids, and certain fuels For further instructions refer to application guide



#### Thermal Expansion Approximately 1/16" per every

Approximately 1/16 per every 10°F change in material temperature.

#### Note

Pattern may require additional backing. We recommend a mockup pour simulating actual job conditions. Refer to Application Guide.

#### **SECTION VIEW**





# CUSTOM Contract Www.customrock.com FORMLINER Custom Rock Formliner 800.637.2447 Number of Modules: 1