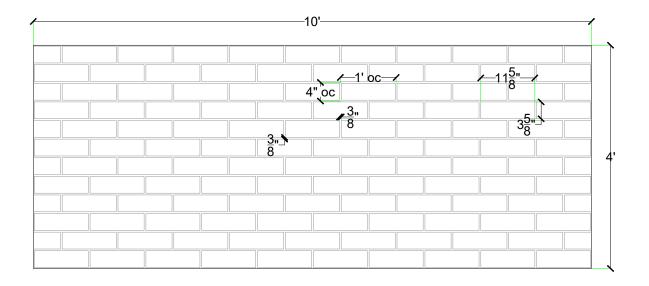

icture Area

## **V-Lite Plastic Formliner**



#### Materials

STY - Polystyrene (White) - Single Use ABS (Gray) - Up to 10 Reuses



### Care and Handling

cover when not in use.
Keep away from steam, acids, and certain fuels
For further instructions refer to application guide



## **Thermal Expansion**

Approximately 1/16" per every 10°F change in material temperature.



#### Note

Pattern may require additional backing. We recommend a mockup pour simulating actual job conditions.

Refer to Application Guide.

#### **SECTION VIEW**



#### **ELEVATION VIEW**



# customrock

# www.customrock.com

Custom Rock Formliner 800.637.2447



FORMLINER

Number of Modules:

**Pattern Modules** 





**ADDITIONAL BACKING REQUIRED:** 



## **ROTATE 180 DEGREES:**



## **STAGGERED PATTERN:**