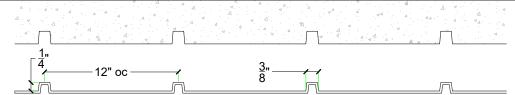

# customrock

FORMLINER

# www.customrock.com

Custom Rock Formliner 800.637,2447



## Pattern #5011

4" x 12" Smooth Brick (on-center square mortar)



2'x 2' Picture Area

## **V-Lite Plastic Formliner**



#### Materials

STY - Polystyrene (White) - Single Use ABS (Gray) - Up to 10 Reuses



### Care and Handling

cover when not in use.
Keep away from steam, acids, and certain fuels
For further instructions refer to application guide



## **Thermal Expansion**

Approximately 1/16" per every 10°F change in material temperature.



#### Note

Pattern may require additional backing. We recommend a mockup pour simulating actual job conditions.

Refer to Application Guide.

#### **SECTION VIEW**



#### **ELEVATION VIEW**



# customrock

# www.customrock.com

Custom Rock Formliner 800.637.2447



FORMLINER

Number of Modules:

**Pattern Modules** 





**ADDITIONAL BACKING REQUIRED:** 



## **ROTATE 180 DEGREES:**



## **STAGGERED PATTERN:**