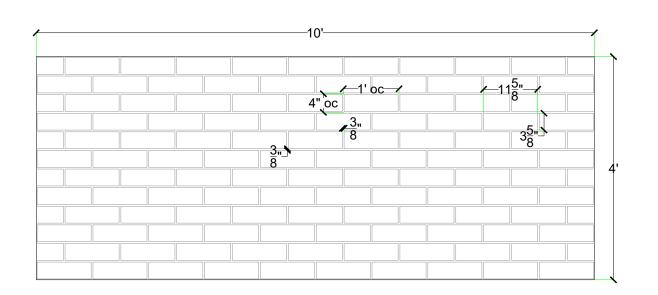

# customrock

FORMLINER

# www.customrock.com

Custom Rock Formliner 800.637,2447



## Pattern #5011

4" x 12" Smooth Brick (on-center square mortar)



2'x 2' Picture Area

## **V-Lite Plastic Formliner**



#### Materials

STY - Polystyrene (White) - Single Use ABS (Gray) - Up to 10 Reuses



### Care and Handling

cover when not in use.
Keep away from steam, acids, and certain fuels
For further instructions refer to application guide



## **Thermal Expansion**

Approximately 1/16" per every 10°F change in material temperature.



#### Note

Pattern may require additional backing. We recommend a mockup pour simulating actual job conditions.

Refer to Application Guide.

#### **SECTION VIEW**



#### **ELEVATION VIEW**



# customrock

# www.customrock.com

Custom Rock Formliner 800.637.2447



FORMLINER

Number of Modules:

**Pattern Modules** 





**ADDITIONAL BACKING REQUIRED:** 



## **ROTATE 180 DEGREES:**



## **STAGGERED PATTERN:**