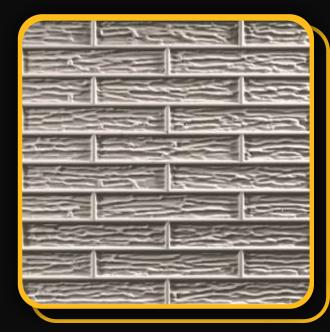

# customrock

FORMLINER

# www.customrock.com

Custom Rock Formliner 800.637,2447



## Pattern #5013

Comet Brick



2'x 2' Picture Area

# **V-Lite Plastic Formliner**



#### Materials

STY - Polystyrene (White) - Single Use ABS (Gray) - Up to 10 Reuses



#### Care and Handling

Keep out of the sunlight and cover when not in use.
Keep away from steam, acids, and certain fuels
For further instructions refer to application guide



## **Thermal Expansion**

Approximately 1/16" per every 10°F change in material temperature.



#### Note

Pattern may require additional backing. We recommend a mockup pour simulating actual job conditions.

Refer to Application Guide.

#### **SECTION VIEW**



#### **ELEVATION VIEW**



# customrock

# www.customrock.com

Custom Rock Formliner 800.637.2447



FORMLINER

Number of Modules: '

**Pattern Modules** 

### **MATCHING:**



**ADDITIONAL BACKING REQUIRED:** 



#