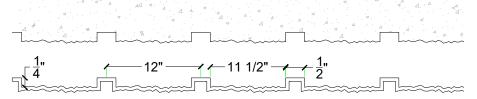

# customrock

FORMLINER

# www.customrock.com

Custom Rock Formliner 800.637,2447



## Pattern #5013

Comet Brick



2'x 2' Picture Area

# **V-Lite Plastic Formliner**



#### Materials

STY - Polystyrene (White) - Single Use ABS (Gray) - Up to 10 Reuses



#### Care and Handling

Keep out of the sunlight and cover when not in use.
Keep away from steam, acids, and certain fuels
For further instructions refer to application guide



## **Thermal Expansion**

Approximately 1/16" per every 10°F change in material temperature.



#### Note

Pattern may require additional backing. We recommend a mockup pour simulating actual job conditions.

Refer to Application Guide.

#### **SECTION VIEW**



#### **ELEVATION VIEW**



# customrock

# www.customrock.com

Custom Rock Formliner 800.637.2447



FORMLINER

Number of Modules: '

**Pattern Modules** 

### **MATCHING:**



**ADDITIONAL BACKING REQUIRED:** 



### **ROTATE 180 DEGREES:**



## **STAGGERED PATTERN:**