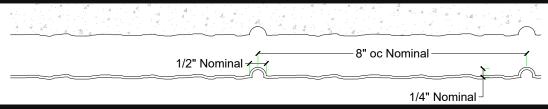

# customrock

FORMLINER

## www.customrock.com

Custom Rock Formliner 800.637,2447



## Pattern #5014

Rustic Brick



2'x 2' Picture Area

## **V-Lite Plastic Formliner**



#### Materials

STY - Polystyrene (White) - Single Use ABS (Gray) - Up to 10 Reuses



### Care and Handling

Keep out of the sunlight and cover when not in use.
Keep away from steam, acids, and certain fuels
For further instructions refer to application guide



## **Thermal Expansion**

Approximately 1/16" per every 10°F change in material temperature.



#### Note

Pattern may require additional backing. We recommend a mockup pour simulating actual job conditions.

Refer to Application Guide.

#### **SECTION VIEW**



#### **ELEVATION VIEW**



# customrock

# www.customrock.com

Custom Rock Formliner 800.637.2447



**FORMLINER** 

Number of Modules: 1

**Pattern Modules** 

### **MATCHING:**



### **ADDITIONAL BACKING REQUIRED:**



## **ROTATE 180 DEGREES:**



## **STAGGERED PATTERN:**