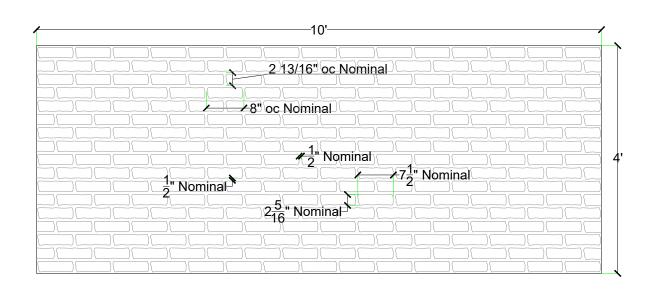

# customrock

FORMLINER

## www.customrock.com

Custom Rock Formliner 800.637,2447



## Pattern #5014

Rustic Brick



2'x 2' Picture Area

## **V-Lite Plastic Formliner**



#### Materials

STY - Polystyrene (White) - Single Use ABS (Gray) - Up to 10 Reuses



### Care and Handling

Keep out of the sunlight and cover when not in use.
Keep away from steam, acids, and certain fuels
For further instructions refer to application guide



## **Thermal Expansion**

Approximately 1/16" per every 10°F change in material temperature.



#### Note

Pattern may require additional backing. We recommend a mockup pour simulating actual job conditions.

Refer to Application Guide.

#### **SECTION VIEW**



#### **ELEVATION VIEW**



# customrock

# www.customrock.com

Custom Rock Formliner 800.637.2447



**FORMLINER** 

Number of Modules: 1

**Pattern Modules** 

### **MATCHING:**



### **ADDITIONAL BACKING REQUIRED:**



## **ROTATE 180 DEGREES:**



## **STAGGERED PATTERN:**