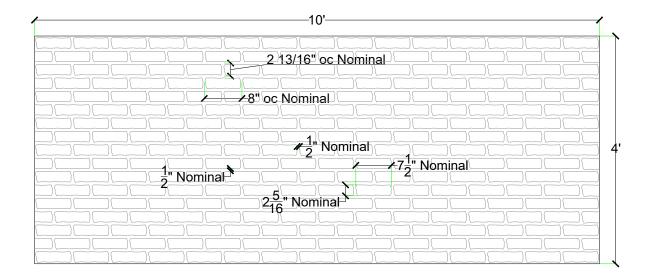

erials

STY - Polystyrene (White) - Single Use ABS (Gray) - Up to 10 Reuses



### Care and Handling

Keep out of the sunlight and cover when not in use.
Keep away from steam, acids, and certain fuels
For further instructions refer to application guide



## **Thermal Expansion**

Approximately 1/16" per every 10°F change in material temperature.



#### Note

Pattern may require additional backing. We recommend a mockup pour simulating actual job conditions.

Refer to Application Guide.

#### **SECTION VIEW**



#### **ELEVATION VIEW**



# customrock

# www.customrock.com

Custom Rock Formliner 800.637.2447



**FORMLINER** 

Number of Modules: 1

**Pattern Modules** 

### **MATCHING:**



### **ADDITIONAL BACKING REQUIRED:**



## **ROTATE 180 DEGREES:**



## **STAGGERED PATTERN:**