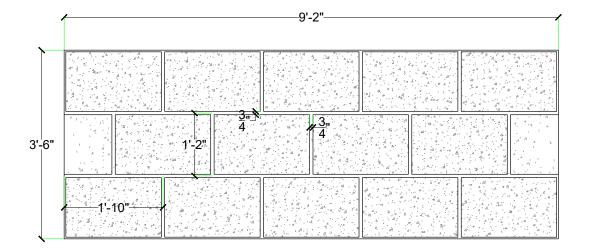

.customrock.com

Custom Rock Formliner 800.637.2447





2'x 2' Picture Area

Pattern #5021 14"x22" Split Face Block

## V-Lite Plastic Formliner

#### Materials

STY - Polystyrene (White) - Single Use ABS (Gray) - Up to 10 Reuses

#### **Care and Handling**

Keep out of the sunlight and cover when not in use. Keep away from steam, acids, and certain fuels For further instructions refer to application guide



<u>≁</u>3\_"

1 nominal

#### Thermal Expansion Approximately 1/16" per every

10°F change in material temperature.

#### Note

Pattern may require additional backing. We recommend a mockup pour simulating actual job conditions.

Refer to Application Guide.

#### SECTION VIEW

#### **ELEVATION VIEW**



# CUSTOMFOR WWW.CUSTOMFOCK.COM FORMLINER Custom Rock Formliner 800.637.2447