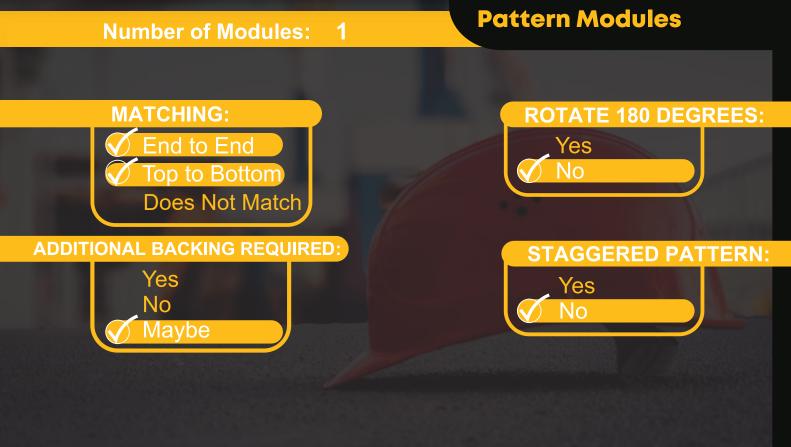

#### Note

Pattern may require additional backing. We recommend a mockup pour simulating actual job conditions.

Refer to Application Guide.