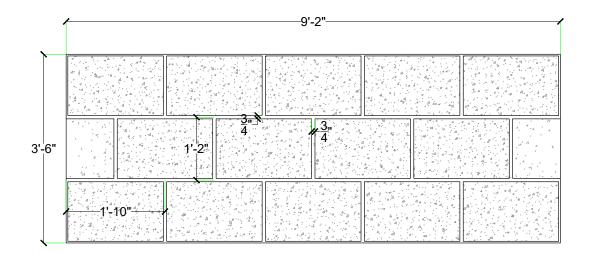

## CUSTOMPOCK W

### www.customrock.com

Custom Rock Formliner 800.637.2447





2'x 2' Picture Area

Pattern #5021 14"x22" Split Face Block

## V-Lite Plastic Formliner

#### Materials

STY - Polystyrene (White) - Single Use ABS (Gray) - Up to 10 Reuses

#### **Care and Handling**

Keep out of the sunlight and cover when not in use. Keep away from steam, acids, and certain fuels For further instructions refer to application guide



<u>≁</u>3\_"

1 nominal

#### Thermal Expansion Approximately 1/16" per every

10°F change in material temperature.

#### Note

Pattern may require additional backing. We recommend a mockup pour simulating actual job conditions.

Refer to Application Guide.

#### SECTION VIEW

#### **ELEVATION VIEW**



# CUSTOMFOR WWW.CUSTOMFOCK.COM FORMLINER Custom Rock Formliner 800.637.2447