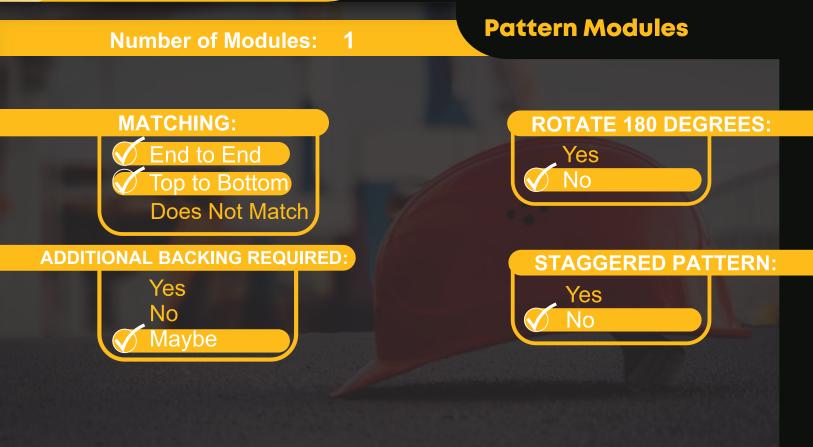

#### Note

Pattern may require additional backing. We recommend a mockup pour simulating actual job conditions.

Refer to Application Guide.