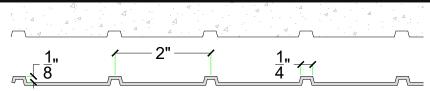

#### **SECTION VIEW**

### **Thermal Expansion**

Approximately 1/16" per every 10°F change in material temperature.