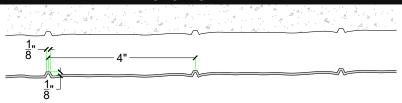

#### **SECTION VIEW**

## **Thermal Expansion**

Approximately 1/16" per every 10°F change in material temperature.