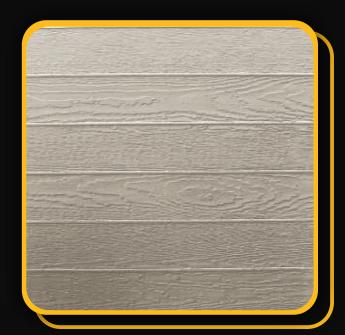

# customrock

FORMLINER

# www.customrock.com

Custom Rock Formliner 800.637,2447



# Pattern #6003

4" Wide Plank Rustic Cedar



2'x 2' Picture Area

# **V-Lite Plastic Formliner**



#### Materials

STY - Polystyrene (White) - Single Use ABS (Gray) - Up to 10 Reuses



### Care and Handling

Keep out of the sunlight and cover when not in use.
Keep away from steam, acids, and certain fuels
For further instructions refer to application guide



## **Thermal Expansion**

Approximately 1/16" per every 10°F change in material temperature.



#### Note

Pattern may require additional backing. We recommend a mockup pour simulating actual job conditions.

Refer to Application Guide.

#### **SECTION VIEW**



#### **ELEVATION VIEW**



# customrock

# www.customrock.com

Custom Rock Formliner 800.637.2447



FORMLINER

Number of Modules: 1

**Pattern Modules** 

### **MATCHING:**



**ADDITIONAL BACKING REQUIRED:** 



##