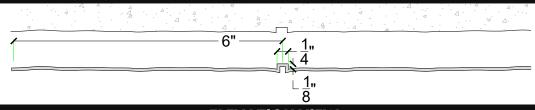

# customrock

FORMLINER

# www.customrock.com

Custom Rock Formliner 800.637,2447



## Pattern #6006

6" Wide Plank Pine



## **V-Lite Plastic Formliner**



#### Materials

STY - Polystyrene (White) - Single Use ABS (Gray) - Up to 10 Reuses



### Care and Handling

Keep out of the sunlight and cover when not in use.
Keep away from steam, acids, and certain fuels
For further instructions refer to application guide



### **Thermal Expansion**

Approximately 1/16" per every 10°F change in material temperature.



#### Note

Pattern may require additional backing. We recommend a mockup pour simulating actual job conditions.

Refer to Application Guide.

#### **SECTION VIEW**



#### **ELEVATION VIEW**



# customrock

# www.customrock.com

Custom Rock Formliner 800.637.2447



FORMLINER

Number of Modules: 1

**Pattern Modules** 





ADDITIONAL BACKING REQUIRED:



### **ROTATE 180 DEGREES:**



### **STAGGERED PATTERN:**