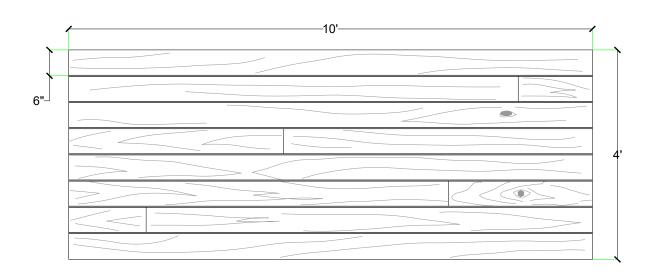

#### **ELEVATION VIEW**

# www.customrock.com

Custom Rock Formliner 800.637.2447

FORMLINER

Number of Modules: 1

**Pattern Modules** 

ADDITIONAL BACKING REQUIRED: