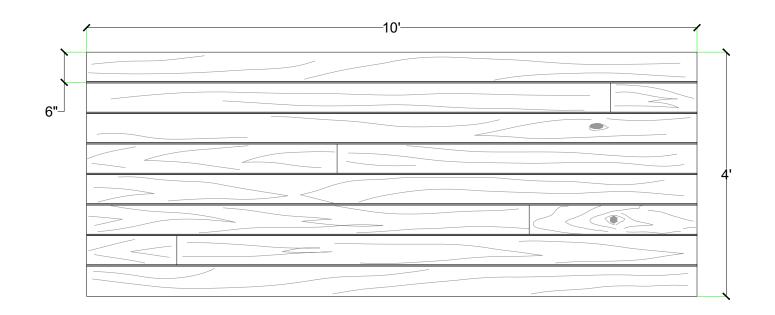

#### **ELEVATION VIEW**

# www.customrock.com

Custom Rock Formliner 800.637.2447

FORMLINER

Number of Modules: 1

**Pattern Modules** 

ADDITIONAL BACKING REQUIRED: