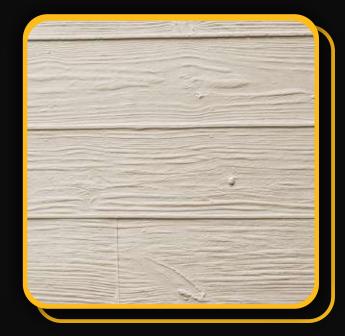

# customrock

FORMLINER

# www.customrock.com

Custom Rock Formliner 800.637,2447



## Pattern #6006

6" Wide Plank Pine



## **V-Lite Plastic Formliner**



#### Materials

STY - Polystyrene (White) - Single Use ABS (Gray) - Up to 10 Reuses



### Care and Handling

Keep out of the sunlight and cover when not in use.
Keep away from steam, acids, and certain fuels
For further instructions refer to application guide



### **Thermal Expansion**

Approximately 1/16" per every 10°F change in material temperature.



#### Note

Pattern may require additional backing. We recommend a mockup pour simulating actual job conditions.

Refer to Application Guide.

#### **SECTION VIEW**



#### **ELEVATION VIEW**



# customrock

# www.customrock.com

Custom Rock Formliner 800.637.2447



FORMLINER

Number of Modules: 1

**Pattern Modules** 





ADDITIONAL BACKING REQUIRED:



### **ROTATE 180 DEGREES:**



### **STAGGE