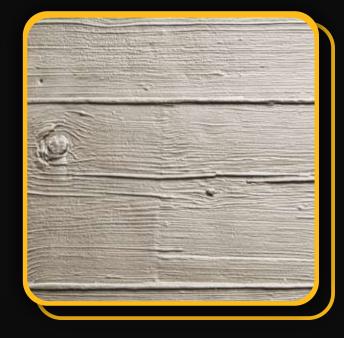

# customrock

FORMLINER

# www.customrock.com

Custom Rock Formliner 800.637.2447



## Pattern #6008

Barnwood



## **V-Lite Plastic Formliner**



#### Materials

STY - Polystyrene (White) - Single Use ABS (Gray) - Up to 10 Reuses



## Care and Handling

Keep out of the sunlight and cover when not in use.
Keep away from steam, acids, and certain fuels
For further instructions refer to application guide



### **Thermal Expansion**

Approximately 1/16" per every 10°F change in material temperature.



#### Note

Pattern may require additional backing. We recommend a mockup pour simulating actual job conditions.

Refer to Application Guide.

#### **SECTION VIEW**



#### **ELEVATION VIEW**



# customrock

# www.customrock.com

Custom Rock Formliner 800.637.2447



FORMLINER

Number of Modules: 1

**Pattern Modules** 

### **MATCHING:**



**ADDITIONAL BACKING REQUIRED:** 



## **ROTATE 180 DEGREE