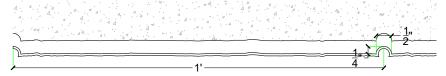

# customrock

FORMLINER

# www.customrock.com

Custom Rock Formliner 800.637.2447



## Pattern #6008

Barnwood



## **V-Lite Plastic Formliner**



#### Materials

STY - Polystyrene (White) - Single Use ABS (Gray) - Up to 10 Reuses



## Care and Handling

Keep out of the sunlight and cover when not in use.
Keep away from steam, acids, and certain fuels
For further instructions refer to application guide



### **Thermal Expansion**

Approximately 1/16" per every 10°F change in material temperature.



#### Note

Pattern may require additional backing. We recommend a mockup pour simulating actual job conditions.

Refer to Application Guide.

#### **SECTION VIEW**



#### **ELEVATION VIEW**



# customrock

# www.customrock.com

Custom Rock Formliner 800.637.2447



FORMLINER

Number of Modules: 1

**Pattern Modules** 

### **MATCHING:**



**ADDITIONAL BACKING REQUIRED:** 



## **ROTATE 180 DEGREES:**



## **STAGGERED PATTERN:**