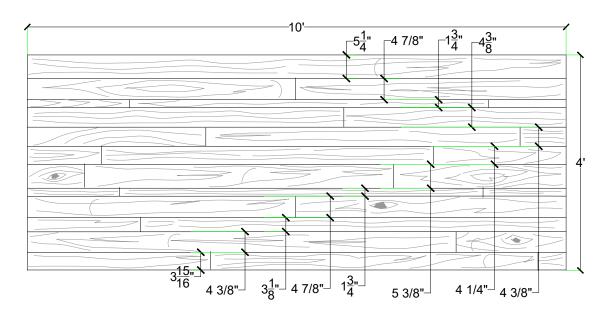

# customrock

**FORMLINER** 

# www.customrock.com

Custom Rock Formliner 800.637,2447



## Pattern #6012

Random Width and Depth Rough Sawn Cedar Planks



2'x 2' Picture Area

## **V-Lite Plastic Formliner**



#### Materials

STY - Polystyrene (White) - Single Use ABS (Gray) - Up to 10 Reuses



#### Care and Handling

cover when not in use.
Keep away from steam, acids, and certain fuels
For further instructions refer to application guide



## **Thermal Expansion**

Approximately 1/16" per every 10°F change in material temperature.



#### Note

Pattern may require additional backing. We recommend a mockup pour simulating actual job conditions.

Refer to Application Guide.

#### **SECTION VIEW**



#### **ELEVATION VIEW**



# customrock

# www.customrock.com

Custom Rock Formliner 800.637.2447



FORMLINER

**Number of Modules:** 

**Pattern Modules** 

### **MATCHING:**



**ADDITIONAL BACKING REQUIRED:** 



## **ROTATE 180 DEGREES:**



### **STAGGERED PATTERN:**