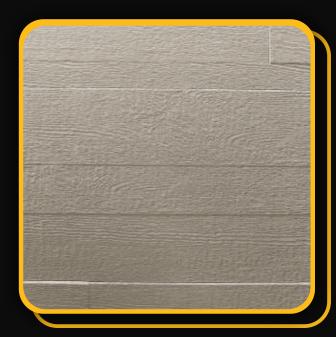

## Pattern #6012

Random Width and Depth Rough Sawn Cedar Planks

2'x 2' Picture Area