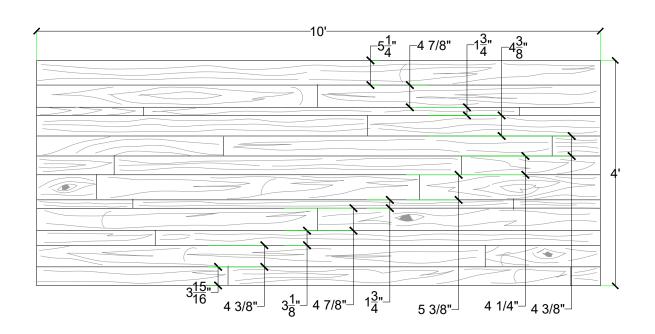

Plastic Formliner**



#### Materials

STY - Polystyrene (White) - Single Use ABS (Gray) - Up to 10 Reuses



#### Care and Handling

cover when not in use.
Keep away from steam, acids, and certain fuels
For further instructions refer to application guide



## **Thermal Expansion**

Approximately 1/16" per every 10°F change in material temperature.



#### Note

Pattern may require additional backing. We recommend a mockup pour simulating actual job conditions.

Refer to Application Guide.

#### **SECTION VIEW**



#### **ELEVATION VIEW**



# customrock

# www.customrock.com

Custom Rock Formliner 800.637.2447



FORMLINER

**Number of Modules:** 

**Pattern Modules** 

### **MATCHING:**



**ADDITIONAL BACKING REQUIRED:** 



## **ROTATE 180 DEGREES:**



### **STAGGERED PATTERN:**