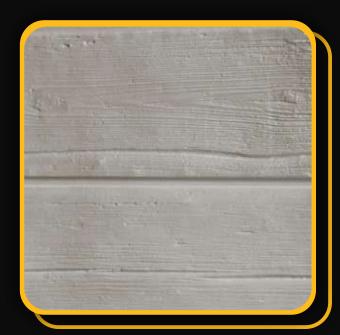

# customrock

FORMLINER

# www.customrock.com

Custom Rock Formliner 800.637,2447



## Pattern #6019

Barnwood with 1/2" wide joints



2'x 2' Picture Area

## **V-Lite Plastic Formliner**



#### Materials

STY - Polystyrene (White) - Single Use ABS (Gray) - Up to 10 Reuses



## **Care and Handling**

cover when not in use.
Keep away from steam, acids, and certain fuels
For further instructions refer to application guide



## **Thermal Expansion**

Approximately 1/16" per every 10°F change in material temperature.



#### Note

Pattern may require additional backing. We recommend a mockup pour simulating actual job conditions.

Refer to Application Guide.





#### **ELEVATION VIEW**



# customrock

# www.customrock.com

Custom Rock Formliner 800.637.2447



FORMLINER

Number of Modules:

**Pattern Modules** 





ADDITIONAL BACKING REQUIRED:



### **ROTATE 180 DEGREES:**



### **STAGGERED PATTERN:**