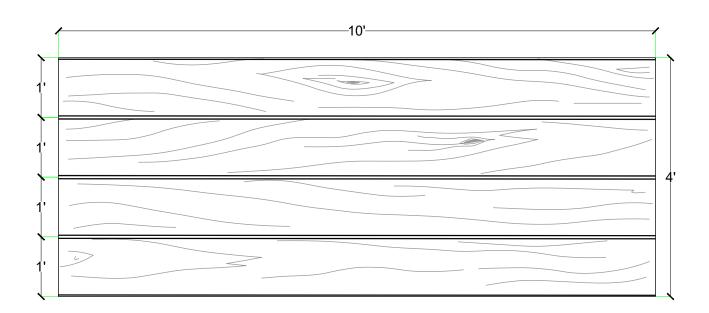

de joints



2'x 2' Picture Area

## **V-Lite Plastic Formliner**



#### Materials

STY - Polystyrene (White) - Single Use ABS (Gray) - Up to 10 Reuses



## **Care and Handling**

cover when not in use.
Keep away from steam, acids, and certain fuels
For further instructions refer to application guide



## **Thermal Expansion**

Approximately 1/16" per every 10°F change in material temperature.



#### Note

Pattern may require additional backing. We recommend a mockup pour simulating actual job conditions.

Refer to Application Guide.





#### **ELEVATION VIEW**



# customrock

# www.customrock.com

Custom Rock Formliner 800.637.2447



FORMLINER

Number of Modules:

**Pattern Modules** 





ADDITIONAL BACKING REQUIRED:



### **ROTATE 180 DEGREES:**



### **STAGGERED PATTERN:**