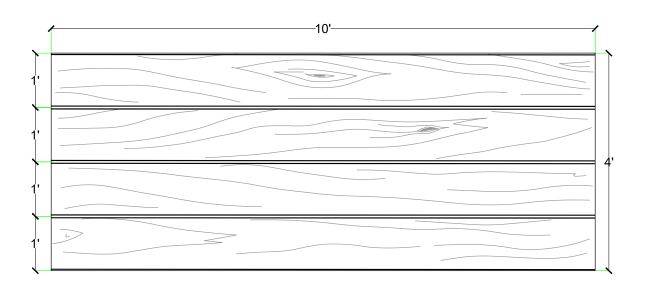

# customrock

FORMLINER

# www.customrock.com

Custom Rock Formliner 800.637,2447



## Pattern #6019

Barnwood with 1/2" wide joints



2'x 2' Picture Area

## **V-Lite Plastic Formliner**



#### Materials

STY - Polystyrene (White) - Single Use ABS (Gray) - Up to 10 Reuses



## **Care and Handling**

cover when not in use.
Keep away from steam, acids, and certain fuels
For further instructions refer to application guide



## **Thermal Expansion**

Approximately 1/16" per every 10°F change in material temperature.



#### Note

Pattern may require additional backing. We recommend a mockup pour simulating actual job conditions.

Refer to Application Guide.





#### **ELEVATION VIEW**



# customrock

# www.customrock.com

Custom Rock Formliner 800.637.2447



FORMLINER

Number of Modules:

**Pattern Modules** 





ADDITIONAL BACKING REQUIRED:



### **ROTATE 180 DEGREES:**



### **STAGGERED PATTERN:**