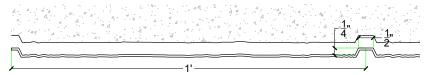

# customrock

FORMLINER

# www.customrock.com

Custom Rock Formliner 800.637,2447



## Pattern #6019

Barnwood with 1/2" wide joints



2'x 2' Picture Area

## **V-Lite Plastic Formliner**



#### Materials

STY - Polystyrene (White) - Single Use ABS (Gray) - Up to 10 Reuses



## **Care and Handling**

cover when not in use.
Keep away from steam, acids, and certain fuels
For further instructions refer to application guide



## **Thermal Expansion**

Approximately 1/16" per every 10°F change in material temperature.



#### Note

Pattern may require additional backing. We recommend a mockup pour simulating actual job conditions.

Refer to Application Guide.





#### **ELEVATION VIEW**



# customrock

# www.customrock.com

Custom Rock Formliner 800.637.2447



FORMLINER

Number of Modules:

**Pattern Modules** 





ADDITIONAL BACKING REQUIRED:



### **ROTATE 180 DEGREES:**



### **STAGGERED PATTERN:**