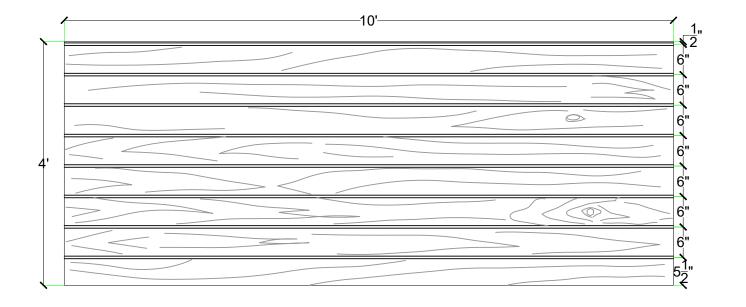

### Pattern #6021 6" Historic Board Form

#### **ELEVATION VIEW**

|    | 10' | 1"           |
|----|-----|--------------|
| 4' |     | 6"           |
|    |     | 6"           |
|    |     | 6"           |
|    |     | 6"           |
|    |     | 6"           |
|    |     | 6"           |
|    |     | 6"           |
|    |     | 5 <u>1</u> " |