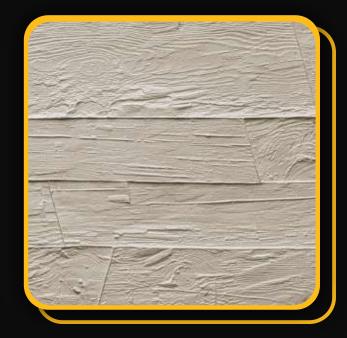

# customrock

**FORMLINER** 

# www.customrock.com

Custom Rock Formliner 800.637.2447



## Pattern #6022

Hand Hewn Hemlock



## **V-Lite Plastic Formliner**



#### Materials

STY - Polystyrene (White) - Single Use ABS (Gray) - Up to 10 Reuses



### Care and Handling

cover when not in use.
Keep away from steam, acids, and certain fuels
For further instructions refer to application guide



### **Thermal Expansion**

Approximately 1/16" per every 10°F change in material temperature.



#### Note

Pattern may require additional backing. We recommend a mockup pour simulating actual job conditions.

Refer to Application Guide.

#### **SECTION VIEW**



#### **ELEVATION VIEW**



# customrock

# www.customrock.com

Custom Rock Formliner 800.637.2447



FORMLINER

Number of Modules:

**Pattern Modules** 





**ADDITIONAL BACKING REQUIRED:** 



### **ROTATE 180 DEGREES:**



### **STAGGERED PATTERN:**