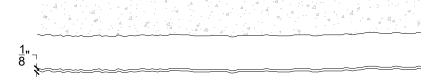

## customrock

FORMLINER

## www.customrock.com

Custom Rock Formliner 800.637,2447



## Pattern #8000

Sandblast - Fine



2'x 2' Picture Area

### **V-Lite Plastic Formliner**



#### Materials

STY - Polystyrene (White) - Single Use ABS (Gray) - Up to 10 Reuses



### **Care and Handling**

Keep out of the sunlight and cover when not in use.
Keep away from steam, acids, and certain fuels
For further instructions refer to application guide



### **Thermal Expansion**

Approximately 1/16" per every 10°F change in material temperature.



#### Note

Pattern may require additional backing. We recommend a mockup pour simulating actual job conditions.

Refer to Application Guide.

#### **SECTION VIEW**



#### **ELEVATION VIEW**

# customrock

## www.customrock.com

Custom Rock Formliner 800.637.2447



FORMLINER

Number of Modules: 1

## **Pattern Modules**

### **MATCHING:**

End to End
Top to Bottom

Does Not Match

### **ADDITIONAL BACKING REQUIRED:**



### **ROTATE 180 DEGREES:**



### **STAGGERED PATTERN:**



-10'