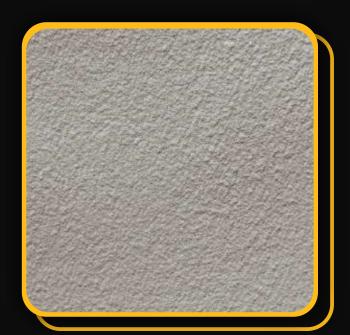

## customrock

FORMLINER

## www.customrock.com

Custom Rock Formliner 800.637,2447



## Pattern #8000

Sandblast - Fine



2'x 2' Picture Area

### **V-Lite Plastic Formliner**



#### Materials

STY - Polystyrene (White) - Single Use ABS (Gray) - Up to 10 Reuses



### **Care and Handling**

Keep out of the sunlight and cover when not in use.
Keep away from steam, acids, and certain fuels
For further instructions refer to application guide



### **Thermal Expansion**

Approximately 1/16" per every 10°F change in material temperature.



#### Note

Pattern may require additional backing. We recommend a mockup pour simulating actual job conditions.

Refer to Application Guide.

#### **SECTION VIEW**



#### **ELEVATION VIEW**

# customrock

## www.customrock.com

Custom Rock Formliner 800.637.2447



FORMLINER

Number of Modules: 1

## **Pattern Modules**

### **MATCHING:**

End to End
Top to Bottom

Does No