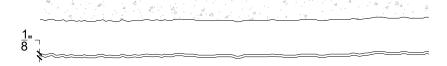

## **Thermal Expansion**

Approximately 1/16" per every 10°F change in material temperature.

#### **SECTION VIEW**