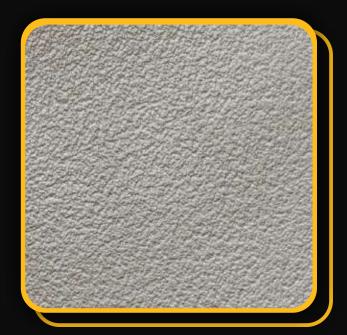

# customrock

FORMLINER

# www.customrock.com

Custom Rock Formliner 800.637,2447



## Pattern #8002

Sandblast - Coarse



2'x 2' Picture Area

## **V-Lite Plastic Formliner**



#### Materials

STY - Polystyrene (White) - Single Use ABS (Gray) - Up to 10 Reuses



## Care and Handling

Keep out of the sunlight and cover when not in use.
Keep away from steam, acids, and certain fuels
For further instructions refer to application guide



## **Thermal Expansion**

Approximately 1/16" per every 10°F change in material temperature.



#### Note

Pattern may require additional backing. We recommend a mockup pour simulating actual job conditions.

Refer to Application Guide.

#### **SECTION VIEW**



#### **ELEVATION VIEW**



# customrock

# www.customrock.com

Custom Rock Formliner 800.637.2447



FORMLINER

Number of Modules:

**Pattern Modules** 

### **MATCHING:**

End to End
Top to Bottom

Does Not Match

*