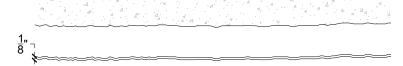

# customrock

FORMLINER

# www.customrock.com

Custom Rock Formliner 800.637,2447



## Pattern #8002

Sandblast - Coarse



2'x 2' Picture Area

## **V-Lite Plastic Formliner**



#### Materials

STY - Polystyrene (White) - Single Use ABS (Gray) - Up to 10 Reuses



## Care and Handling

Keep out of the sunlight and cover when not in use.
Keep away from steam, acids, and certain fuels
For further instructions refer to application guide



## **Thermal Expansion**

Approximately 1/16" per every 10°F change in material temperature.



#### Note

Pattern may require additional backing. We recommend a mockup pour simulating actual job conditions.

Refer to Application Guide.

#### **SECTION VIEW**



#### **ELEVATION VIEW**



# customrock

# www.customrock.com

Custom Rock Formliner 800.637.2447



FORMLINER

Number of Modules:

**Pattern Modules** 

### **MATCHING:**

End to End
Top to Bottom

Does Not Match

**ADDITIONAL BACKING REQUIRED:** 



## **ROTATE 180 DEGREES:**



### **STAGGERED PATTERN:**