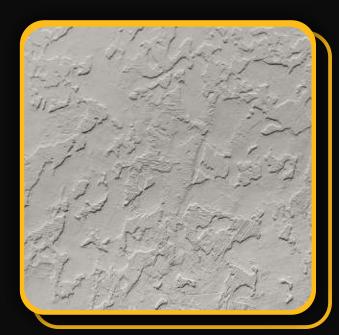

# customrock

FORMLINER

# www.customrock.com

Custom Rock Formliner 800.637,2447



## Pattern #8007

Stucco - Knock Down Texture



2'x 2' Picture Area

## **V-Lite Plastic Formliner**



#### Materials

STY - Polystyrene (White) - Single Use ABS (Gray) - Up to 10 Reuses



### Care and Handling

keep out of the sunlight and cover when not in use.
Keep away from steam, acids, and certain fuels
For further instructions refer to application guide



## **Thermal Expansion**

Approximately 1/16" per every 10°F change in material temperature.



#### Note

Pattern may require additional backing. We recommend a mockup pour simulating actual job conditions.

Refer to Application Guide.

#### **SECTION VIEW**



#### **ELEVATION VIEW**



# customrock

# www.customrock.com

Custom Rock Formliner 800.637.2447



FORMLINER

Number of Modules: '

**Pattern Modules** 

## **MATCHING:**

End to End
Top to Bottom

Does Not Match