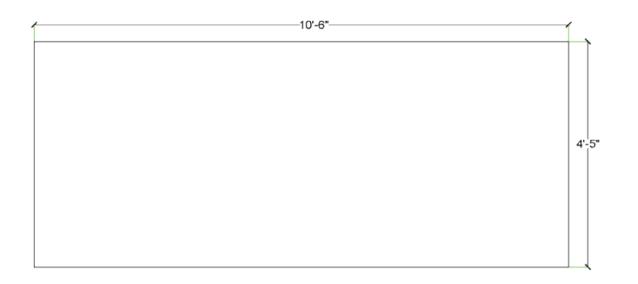

# Pattern #8008

Smooth Sheet



2'x 2' Picture Area

## **V-Lite Plastic Formliner**



#### Materials

STY - Polystyrene (White) - Single Use ABS (Gray) - Up to 10 Reuses



### Care and Handling

Keep out of the sunlight and cover when not in use.
Keep away from steam, acids, and certain fuels
For further instructions refer to application guide



## **Thermal Expansion**

Approximately 1/16" per every 10°F change in material temperature.



#### Note

Pattern may require additional backing. We recommend a mockup pour simulating actual job conditions.

Refer to Application Guide.

#### **SECTION VIEW**

| 4 4 | 4 | . A A | A. A. | 4 . A . A | 4 4 4 | A |
|-----|---|-------|-------|-----------|-------|---|
| _0" |   |       |       |           |       |   |

#### **ELEVATION VIEW**



# customrock

# www.customrock.com

Custom Rock Formliner 800.637.2447



FORMLINER

Number of Modules: 1

**Pattern Modules** 

## **MATCHING:**



**ADDITIONAL BACKING REQUIRED:** 



## **ROTATE 180 DEGREES:**



## **STAGGERED PATTERN:**