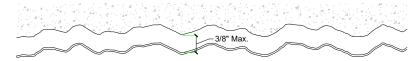

### **Thermal Expansion**

Approximately 1/16" per every 10°F change in material temperature.

#### **SECTION VIEW**