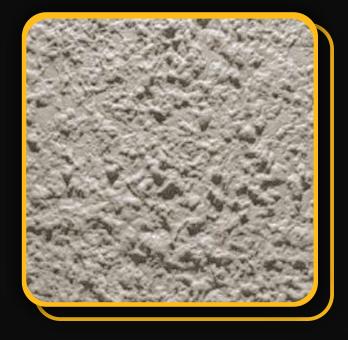

# customrock

FORMLINER

www.customrock.com

Custom Rock Formliner 800.637,2447



## Pattern #8009

Heavy Granite



## **V-Lite Plastic Formliner**



#### Materials

STY - Polystyrene (White) - Single Use ABS (Gray) - Up to 10 Reuses



#### Care and Handling

keep out of the sunlight and cover when not in use.
Keep away from steam, acids, and certain fuels
For further instructions refer to application guide



### **Thermal Expansion**

Approximately 1/16" per every 10°F change in material temperature.



#### Note

Pattern may require additional backing. We recommend a mockup pour simulating actual job conditions.

Refer to Application Guide.

#### **SECTION VIEW**



#### **ELEVATION VIEW**



# customrock

# www.customrock.com

Custom Rock Formliner 800.637.2447



**FORMLINER** 

Number of Modules: '

**Pattern Modules** 

#### **MATCHING:**

End to End
Top to Bottom

Does Not Match

**ADDITIONA