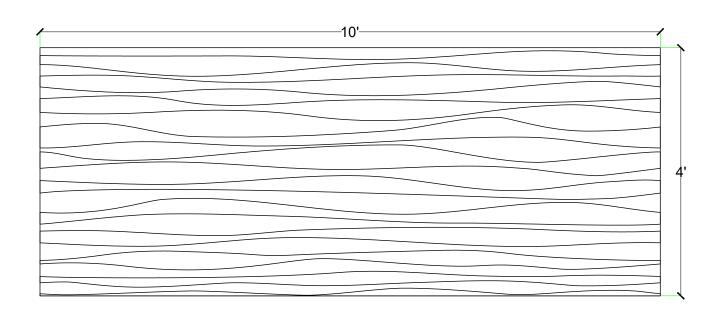

e #1



## **V-Lite Plastic Formliner**



#### Materials

STY - Polystyrene (White) - Single Use ABS (Gray) - Up to 10 Reuses



### Care and Handling

cover when not in use.

Keep away from steam, acids, and certain fuels

For further instructions refer to application guide



## **Thermal Expansion**

Approximately 1/16" per every 10°F change in material temperature.



#### Note

Pattern may require additional backing. We recommend a mockup pour simulating actual job conditions.

Refer to Application Guide.

#### **SECTION VIEW**



#### **ELEVATION VIEW**



# customrock

# www.customrock.com

Custom Rock Formliner 800.637.2447



FORMLINER

Number of Modules: 1

**Pattern Modules** 





**ADDITIONAL BACKING REQUIRED:** 



## **ROTATE 180 DEGREES:**



### **STAGGERED PATTERN:**