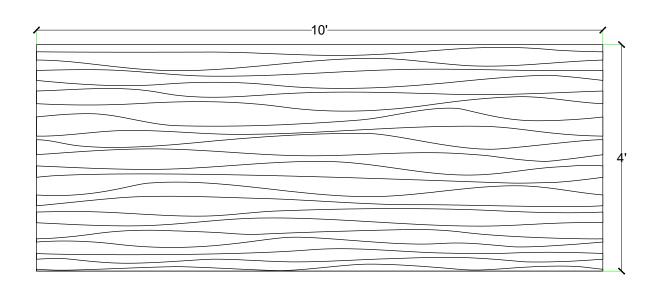

#### **ELEVATION VIEW**

# www.customrock.com

Custom Rock Formliner 800.637.2447

FORMLINER

Number of Modules: 1

**Pattern Modules** 

**ADDITIONAL BACKING REQUIRED:** 