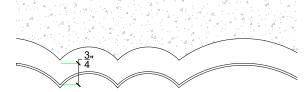

# customrock

**FORMLINER** 

www.customrock.com

Custom Rock Formliner 800.637,2447



## Pattern #8022

Wave #1



## **V-Lite Plastic Formliner**



#### Materials

STY - Polystyrene (White) - Single Use ABS (Gray) - Up to 10 Reuses



### Care and Handling

cover when not in use.

Keep away from steam, acids, and certain fuels

For further instructions refer to application guide



## **Thermal Expansion**

Approximately 1/16" per every 10°F change in material temperature.



#### Note

Pattern may require additional backing. We recommend a mockup pour simulating actual job conditions.

Refer to Application Guide.

#### **SECTION VIEW**



#### **ELEVATION VIEW**



# customrock

# www.customrock.com

Custom Rock Formliner 800.637.2447



FORMLINER

Number of Modules: 1

**Pattern Modules** 





**ADDITIONAL BACKING REQUIRED:** 



## **ROTATE 180 DEGREES:**



### **STAGGERED PATTERN:**