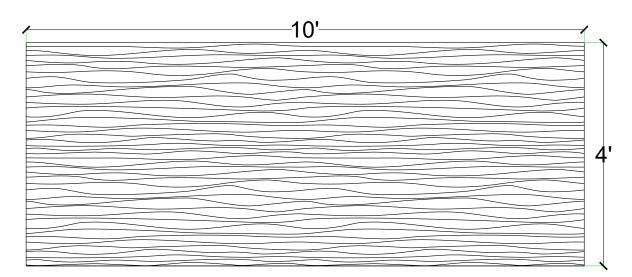

## customrock

2'x 2' Picture Area

FORMLINER

### Pattern #8023 Wave #2 \_\_\_\_\_

## www.customrock.com

Custom Rock Formliner 800.637.2447



## **V-Lite Plastic Formliner**

#### **Materials**

STY - Polystyrene (White) - Single Use ABS (Gray) - Up to 10 Reuses

#### **Care and Handling**

Keep out of the sunlight and cover when not in use. Keep away from steam, acids, and certain fuels For further instructions refer to application guide



Thermal Expansion Approximately 1/16" per every

10°F change in material temperature.

#### Note

Pattern may require additional backing. We recommend a mockup pour simulating actual job conditions. Refer to Application Guide

#### **SECTION VIEW**



#### **ELEVATION VIEW**



# Customrock www.customrock.com FORMLINER Custom Rock Formliner 800.637.2447