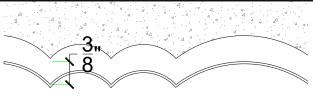

## customrock

2'x 2' Picture Area

FORMLINER

### Pattern #8023 Wave #2 \_\_\_\_\_

## www.customrock.com

Custom Rock Formliner 800.637.2447



## **V-Lite Plastic Formliner**

#### **Materials**

STY - Polystyrene (White) - Single Use ABS (Gray) - Up to 10 Reuses

#### **Care and Handling**

Keep out of the sunlight and cover when not in use. Keep away from steam, acids, and certain fuels For further instructions refer to application guide



Thermal Expansion Approximately 1/16" per every

10°F change in material temperature.

#### Note

Pattern may require additional backing. We recommend a mockup pour simulating actual job conditions. Refer to Application Guide

#### **SECTION VIEW**



#### **ELEVATION VIEW**



# Customrock www.customrock.com FORMLINER Custom Rock Formliner 800.637.2447