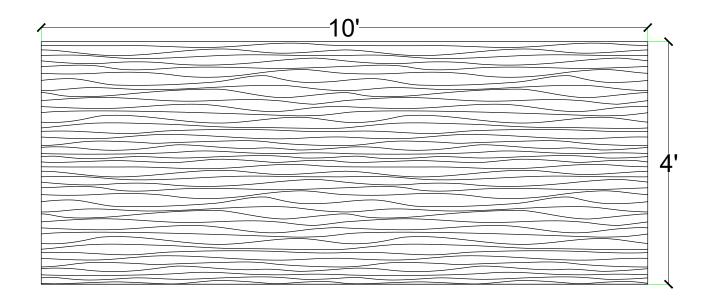

ck

2'x 2' Picture Area

FORMLINER

### Pattern #8023 Wave #2 \_\_\_\_\_

## www.customrock.com

Custom Rock Formliner 800.637.2447



## **V-Lite Plastic Formliner**

#### **Materials**

STY - Polystyrene (White) - Single Use ABS (Gray) - Up to 10 Reuses

#### **Care and Handling**

Keep out of the sunlight and cover when not in use. Keep away from steam, acids, and certain fuels For further instructions refer to application guide



Thermal Expansion Approximately 1/16" per every

10°F change in material temperature.

#### Note

Pattern may require additional backing. We recommend a mockup pour simulating actual job conditions. Refer to Application Guide

#### **SECTION VIEW**



#### **ELEVATION VIEW**



# Customrock www.customrock.com FORMLINER Custom Rock Formliner 800.637.2447