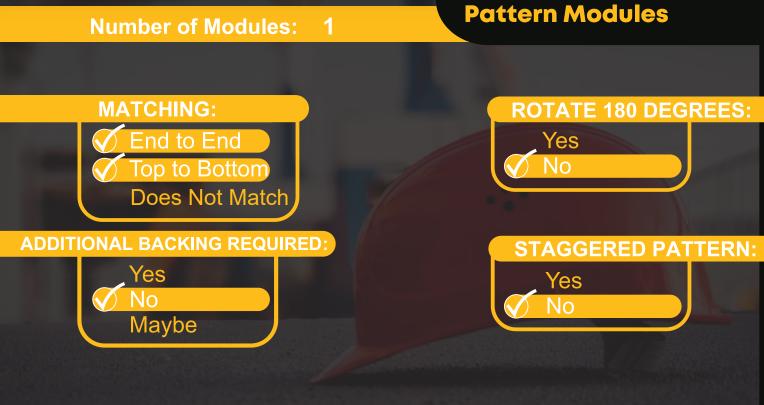

#### Note

Pattern may require additional backing. We recommend a mockup pour simulating actual job conditions. Refer to Application Guide