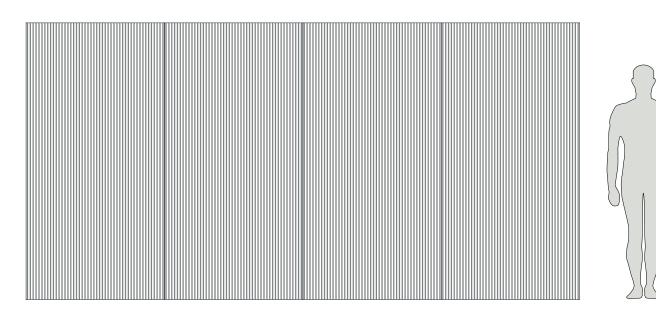

### **ELEVATION VIEW**

| 01       | /            |
|----------|--------------|
| 8        | 7            |
| <b>o</b> |              |
|          |              |
|          |              |
|          |              |
|          |              |
|          | 1            |
|          | 7            |
|          | -            |
|          | _            |
|          |              |
|          | -            |
|          | -            |
|          | =            |
|          | _            |
|          | 1            |
|          |              |
|          | =            |
|          | _            |
|          |              |
|          | 7            |
|          | -            |
|          |              |
|          | _            |
|          |              |
|          |              |
|          | -            |
|          | _            |
|          | _            |
|          | -            |
|          | -            |
|          | -            |
|          | _            |
|          |              |
|          | - <b>/</b> ' |
|          |              |
|          | = I          |
|          |              |
|          |              |
|          | 7            |
|          | -            |
|          | -            |
|          |              |
|          | -            |
|          |              |
|          |              |
|          | -            |
|          | _            |
|          | 1 1          |
|          | <b>a</b>     |
|          | -            |
|          |              |
|          |              |
|          |              |
|          | -            |
|          | -            |
|          |              |
|          | 1            |
|          | -            |
|          | =            |
|          | _            |
|          | 1            |
|          |              |
|          | -            |
|          | -            |
|          | -            |
|          | *            |