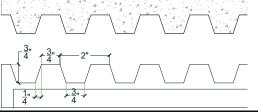

# customrock

FORMLINER

# www.customrock.com

Custom Rock Formliner 800.637.2447



## Pattern #205 Fluted Rib .75" Deep 2" o.c.

## **Urethane Formliner**

## Materials

Cut-Lite - Single Use +
Multi-Lite - 6 Reuses +/ Hi-Lite - 12 Reuses +/ ✓ Duraform - 100 Reuses +/-

#### **Care and Handling**

Keep out of the sunlight and cover when not in use. Keep away from steam, acids, and certain fuels For further instructions refer to application guide

#### Note

We recommend a mockup pour simulating actual job conditions. Refer to application guide for further instructions.







### **ELEVATION VIEW**





| 01       | /            |
|----------|--------------|
| 8        | 7            |
| <b>o</b> |              |
|          |              |
|          |              |
|          |              |
|          |              |
|          | 1            |
|          | 7            |
|          | -            |
|          | _            |
|          |              |
|          | -            |
|          | -            |
|          | =            |
|          | _            |
|          | 1            |
|          |              |
|          | =            |
|          | _            |
|          |              |
|          | 7            |
|          | -            |
|          |              |
|          | _            |
|          |              |
|          |