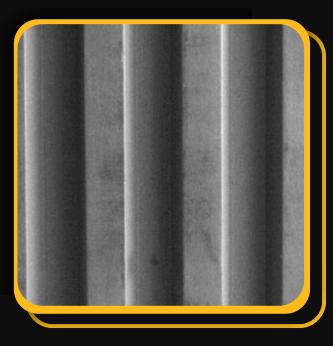

# customrock

FORMLINER

# www.customrock.com

Custom Rock Formliner 800.637.2447



## Pattern #205 Fluted Rib .75" Deep 2" o.c.

## **Urethane Formliner**

## Materials

Cut-Lite - Single Use +
Multi-Lite - 6 Reuses +/ Hi-Lite - 12 Reuses +/ ✓ Duraform - 100 Reuses +/-

#### **Care and Handling**

Keep out of the sunlight and cover when not in use. Keep away from steam, acids, and certain fuels For further instructions refer to application guide

#### Note

We recommend a mockup pour simulating actual job conditions. Refer to application guide for further instructions.







### **ELEVATION VIEW**





| 01       | /            |
|----------|--------------|
| 8        | 7            |
| <b>o</b> |              |
|          |              |
|          |              |
|          |              |
|          |              |
|          | 1            |
|          | 7            |
|          | -            |
|          | _            |
|          |              |
|          | -            |
|          | -            |
|          | =            |
|          | _            |
|          | 1            |
|          |              |
|          | =            |
|          | _            |
|          |              |
|          | 7            |
|          | -            |
|          |              |
|          | _            |
|          |              |
|