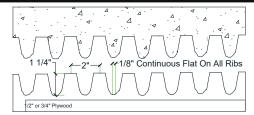

### Pattern #214

Corps Fractured Fine

### **Urethane Formliner**

### Materials

- Cut-Lite Single Use +
- Multi-Lite 6 Reuses +/-
- Hi-Lite 12 Reuses +/-
- ✓ Duraform 100 Reuses +/-