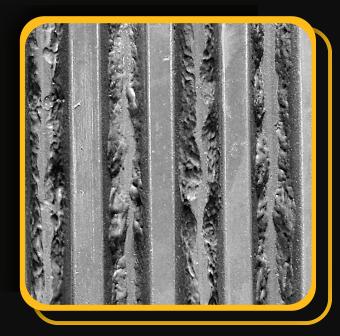

## customrock

FORMLINER

## www.customrock.com

Custom Rock Formliner 800.637.2447



### Pattern #214

Corps Fractured Fine



### **Urethane Formliner**

### Materials

- Cut-Lite Single Use +
- Multi-Lite 6 Reuses +/-
- Hi-Lite 12 Reuses +/-
- ✓ Duraform 100 Reuses +/-

### Kee cove Kee

#### Care and Handling

Keep out of the sunlight and cover when not in use. Keep away from steam, acids, and certain fuels
For further instructions refer to application guide



#### Note

We recommend a mockup pour simulating actual job conditions. Refer to application guide for further instructions.





#### **ELEVATION VIEW**



# customrock

www.customrock.com

Custom Rock Formliner 800.637.2447



**FORMLINER** 

Number of Modules: 1

**Pattern Modules** 



**KEYED:** 





**STAGGERED PATTERN:** 





**FORMLINER** 

Custom Rock Formliner 800.637.2447



# **Pattern Layout**