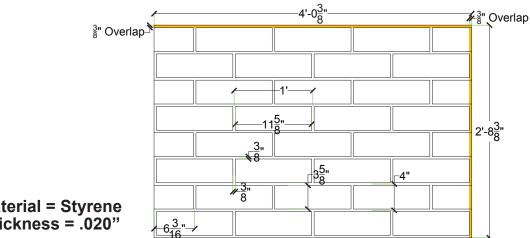

#### **PLAN VIEW**

For use with PCI standard brick only

Material = Styrene Thickness = .020"

For use with PCI standard brick only