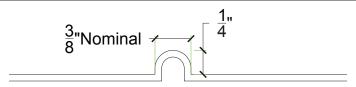

# customrock

**FORMLINER** 

# www.customrock.com

Custom Rock Formliner 800.637,2447



# Pattern #9101

Family: Utility Thin Brick Pattern: Running Bond



**Brick Type: Utility** Size: 11.625" x 3.25" Tolerance: +0", -1/16"

**Brick Type & Size** 

## **EZ Brik - Thin Brick System**



#### Materials



### Care and Handling

Keep out of the sunlight and

Keep away from steam, acids, and certain fuels.



### **Thermal Expansion**



#### Note

Must be used with PCI standard

We recommend a mockup pour

### **MORTAR JOINT TYPE**



#### **PLAN VIEW**

For use with PCI standard brick only



Material = Styrene Thickness = .020"

For use with PCI standard brick only