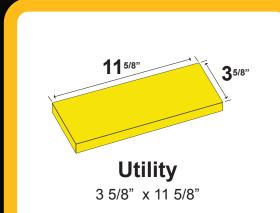

# Pattern #9101

Family: Utility Thin Brick Pattern: Running Bond

**Brick Type: Utility** Size: 11.625" x 3.25" Tolerance: +0", -1/16"

**Brick Type & Size** 