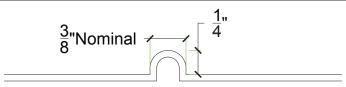

# customrock

**FORMLINER** 

# www.customrock.com

Custom Rock Formliner 800.637,2447



# Pattern #9103

Family: Utility Thin Brick

Pattern: Soldier



Brick Type: Utility Size: 11.625" x 3.25" Tolerance: +0", -1/16"

**Brick Type & Size** 

## **EZ Brik - Thin Brick System**



#### Materials

STY - Polystyrene (White) - Single Use



### Care and Handling

Keep out of the sunlight and cover when not in use.

Keep away from steam, acids, and certain fuels.

For further instructions refer to application guide.



### **Thermal Expansion**

Approximately 1/16" per every 10°F change in material temperature.



#### Note

Must be used with PCI standard brick.

We recommend a mockup pour simulating actual job conditions. Refer to Application Guide.

### **MORTAR JOINT TYPE**



#### **PLAN VIEW**

For use with PCI standard brick only



Material = Styrene Thickness = .020"