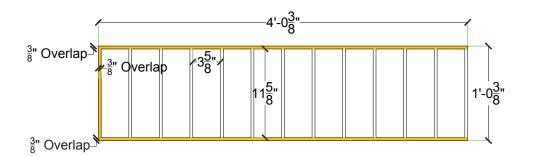

#### **PLAN VIEW**

For use with PCI standard brick only

Material = Styrene Thickness = .020"