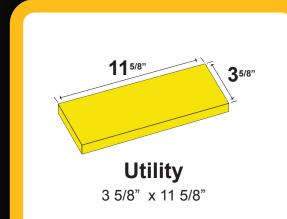

# Pattern #9103

Family: Utility Thin Brick

Pattern: Soldier

Brick Type: Utility Size: 11.625" x 3.25" Tolerance: +0", -1/16"

**Brick Type & Size** 