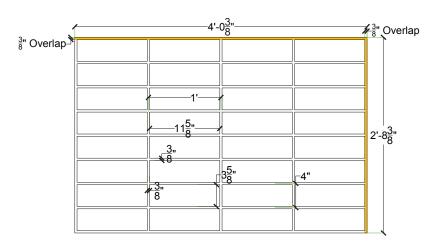

#### **PLAN VIEW**

For use with PCI standard brick only

Material = Styrene Thickness = .020"