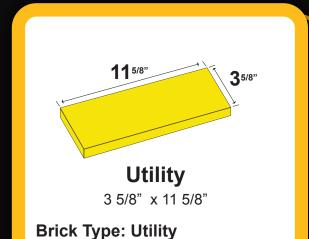

# Pattern #9105

Family: Utility Thin Brick Pattern: Stacked Bond

**Brick Type & Size** 

Size: 11.625" x 3.25" Tolerance: +0", -1/16"