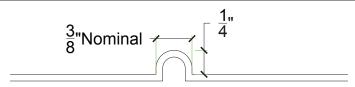

# customrock

**FORMLINER** 

# www.customrock.com

Custom Rock Formliner 800.637,2447



# Pattern #9105

Family: Utility Thin Brick Pattern: Stacked Bond



**Brick Type & Size** 

Size: 11.625" x 3.25" Tolerance: +0", -1/16"

# **EZ Brik - Thin Brick System**



#### Materials

STY - Polystyrene (White) - Single Use



### Care and Handling

Keep out of the sunlight and cover when not in use.

Keep away from steam, acids, and certain fuels.

For further instructions refer to application guide.



### **Thermal Expansion**

Approximately 1/16" per every 10°F change in material temperature.



#### Note

Must be used with PCI standard brick.

We recommend a mockup pour simulating actual job conditions. Refer to Application Guide.

### **MORTAR JOINT TYPE**



#### **PLAN VIEW**

For use with PCI standard brick only



Material = Styrene Thickness = .020"