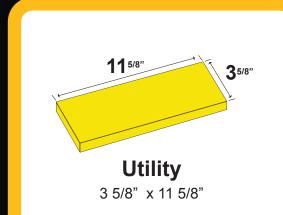

# Pattern #9106

Family: Utility Thin Brick
Pattern: 1/3 Running Bond

Brick Type: Utility Size: 11.625" x 3.25" Tolerance: +0", -1/16"

**Brick Type & Size** 