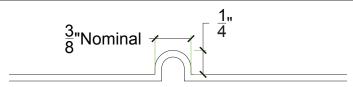

# customrock

**FORMLINER** 

# www.customrock.com

Custom Rock Formliner 800.637,2447



# Pattern #9106

Family: Utility Thin Brick
Pattern: 1/3 Running Bond



Brick Type: Utility Size: 11.625" x 3.25" Tolerance: +0", -1/16"

**Brick Type & Size** 

# **EZ Brik - Thin Brick System**



#### Materials

STY - Polystyrene (White) - Single Use



### Care and Handling

Keep out of the sunlight and cover when not in use.

Keep away from steam, acids, and certain fuels.

For further instructions refer to application guide.



### **Thermal Expansion**

Approximately 1/16" per every 10°F change in material temperature.



#### Note

Must be used with PCI standard brick.

We recommend a mockup pour simulating actual job conditions. Refer to Application Guide.

### **MORTAR JOINT TYPE**



#### **PLAN VIEW**

For use with PCI standard brick only



For use with PCI standard brick only