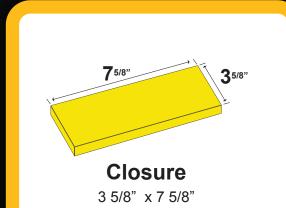

# Pattern #9201

Family: Closure Thin Brick Pattern: Running Bond

Brick Type: Closure Size: 7.625" x 3.625" Tolerance: +0", -1/16"

**Brick Type & Size** 