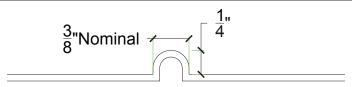

## **MORTAR JOINT TYPE**

### **PLAN VIEW**

For use with PCI standard brick only

Material = Styrene Thickness = .020"

For use with PCI standard brick only