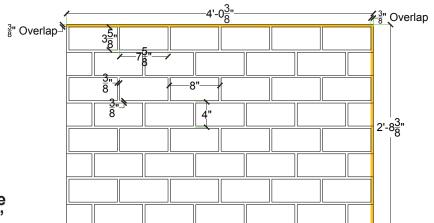

# Pattern #9201

Family: Closure Thin Brick Pattern: Running Bond

Brick Type: Closure Size: 7.625" x 3.625" Tolerance: +0", -1/16"

**Brick Type & Size** 

## **MORTAR JOINT TYPE**