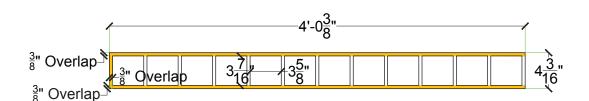

#### **PLAN VIEW**

For use with PCI standard brick only

Material = Styrene Thickness = .020"