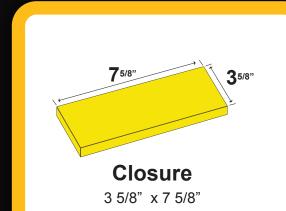

# Pattern #9204

Family: Closure Thin Brick

Pattern: Rowlock

Brick Type: Closure Size: 7.625" x 3.625" Tolerance: +0", -1/16"

**Brick Type & Size** 