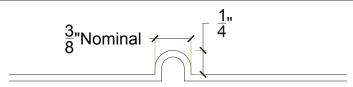

### **MORTAR JOINT TYPE**

#### **PLAN VIEW**

For use with PCI standard brick only

Material = Styrene Thickness = .020"