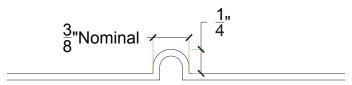

**FORMLINER** 

# Pattern #9205

Family: Closure Thin Brick Pattern: Stacked Bond



Brick Type: Closure Size: 7.625" x 3.625" Tolerance: +0", -1/16"

**Brick Type & Size** 

## **EZ Brik - Thin Brick System**



#### Materials

STY - Polystyrene (White) - Single Use



### Care and Handling

Keep out of the sunlight and cover when not in use.
Keep away from steam, acids,

and certain fuels.

For further instructions refer to application guide.



## **Thermal Expansion**

Approximately 1/16" per every 10°F change in material temperature.



### Note

Must be used with PCI standard brick.

We recommend a mockup pour simulating actual job conditions. Refer to Application Guide.

## **MORTAR JOINT TYPE**



#### **PLAN VIEW**

For use with PCI standard brick only



For use with PCI standard brick only