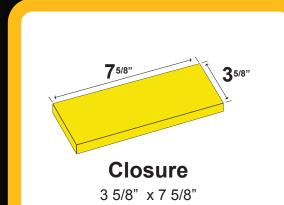

# Pattern #9205

Family: Closure Thin Brick Pattern: Stacked Bond

Brick Type: Closure Size: 7.625" x 3.625" Tolerance: +0", -1/16"

**Brick Type & Size** 