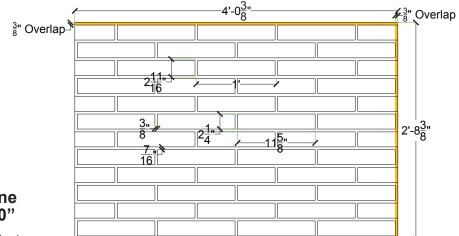

FORMLINER

# Pattern #9301

**Family:** Norman Thin Brick **Pattern:** Running Bond



2 1/4" x 11 5/8"

Brick Type: Norman Size: 11.625" x 2.25" Tolerance: +0", -1/16"

**Brick Type & Size** 

## **EZ Brik - Thin Brick System**



### Materials

STY - Polystyrene (White) - Single Use



### Care and Handling

Keep out of the sunlight and cover when not in use.

Keep away from steam, acids, and certain fuels.

For further instructions refer to application guide.



## **Thermal Expansion**

Approximately 1/16" per every 10°F change in material temperature.



### Note

Must be used with PCI standard brick.

We recommend a mockup pour simulating actual job conditions. Refer to Application Guide.

## **MORTAR JOINT TYPE**



#### **PLAN VIEW**

For use with PCI standard brick only



Material = Styrene Thickness = .020"

For use with PCI standard brick only