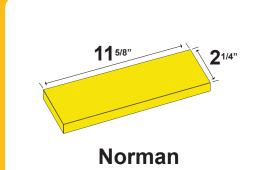

# Pattern #9301

**Family:** Norman Thin Brick **Pattern:** Running Bond

2 1/4" x 11 5/8"

Brick Type: Norman Size: 11.625" x 2.25" Tolerance: +0", -1/16"

**Brick Type & Size** 