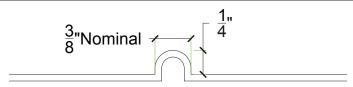

## **MORTAR JOINT TYPE**

#### **PLAN VIEW**

For use with PCI standard brick only

Material = Styrene Thickness = .020"

For use with PCI standard brick only