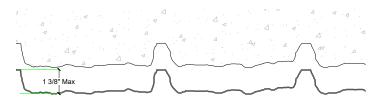

#### **SECTION VIEW**

## **Thermal Expansion**

Approximately 1/16" per every 10°F change in material temperature.