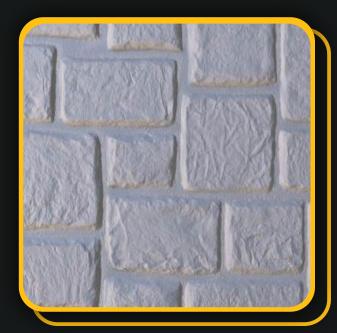

# customrock

**FORMLINER** 

# www.customrock.com

Custom Rock Formliner 800.637.2447



# Pattern #2112

Canal Parkway Ashlar (lg)



2'x 2' Picture Area

# **V-Lite Plastic Formliner**



#### Materials

STY - Polystyrene (White) - Single Use ABS (Gray) - Up to 10 Reuses



### Care and Handling

Keep out of the sunlight and cover when not in use.
Keep away from steam, acids, and certain fuels
For further instructions refer to application guide



## **Thermal Expansion**

Approximately 1/16" per every 10°F change in material temperature.



#### Note

Pattern may require additional backing. We recommend a mockup pour simulating actual job conditions.

Refer to Application Guide.

#### **SECTION VIEW**



#### **ELEVATION VIEW**



# customrock

# www.customrock.com

Custom Rock Formliner 800.637.2447



FORMLINER

Number of Modules: 1

**Pattern Modules** 

## **MATCHING:**



### **ADDITIONAL BACKING REQUIRED:**