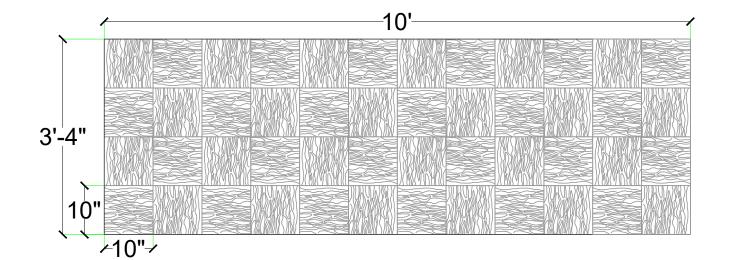

# customrock

2'x 2' Picture Area

FORMLINER

### **Pattern #2904** Fractured Granite Tiles

## www.customrock.com

Custom Rock Formliner 800.637.2447



## **V-Lite Plastic Formliner**

Materials

STY - Polystyrene (White) - Single Use ABS (Gray) - Up to 10 Reuses

### **Care and Handling**

Keep out of the sunlight and cover when not in use. Keep away from steam, acids, and certain fuels For further instructions refer to application guide



Thermal Expansion Approximately 1/16" per every

10°F change in material temperature.

#### Note

Pattern may require additional backing. We recommend a mockup pour simulating actual job conditions. Refer to Application Guide.