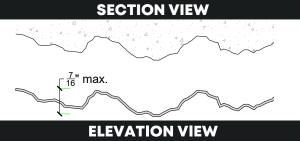

### **Care and Handling**

Keep out of the sunlight and cover when not in use. Keep away from steam, acids, and certain fuels For further instructions refer to application guide

Thermal Expansion Approximately 1/16" per every

10°F change in material temperature.