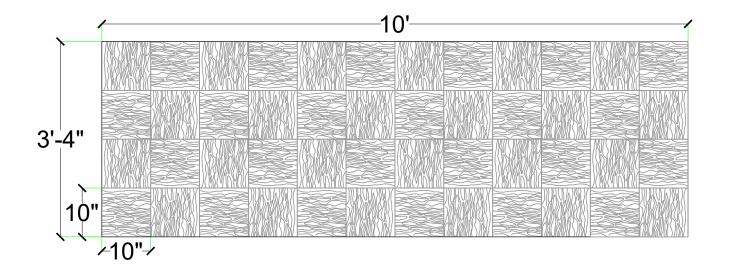

# customrock

2'x 2' Picture Area

FORMLINER

### **Pattern #2904** Fractured Granite Tiles

## www.customrock.com

Custom Rock Formliner 800.637.2447



## **V-Lite Plastic Formliner**

Materials

STY - Polystyrene (White) - Single Use ABS (Gray) - Up to 10 Reuses

### **Care and Handling**

Keep out of the sunlight and cover when not in use. Keep away from steam, acids, and certain fuels For further instructions refer to application guide



Thermal Expansion Approximately 1/16" per every

10°F change in material temperature.

#### Note

Pattern may require additional backing. We recommend a mockup pour simulating actual job conditions. Refer to Application Guide.